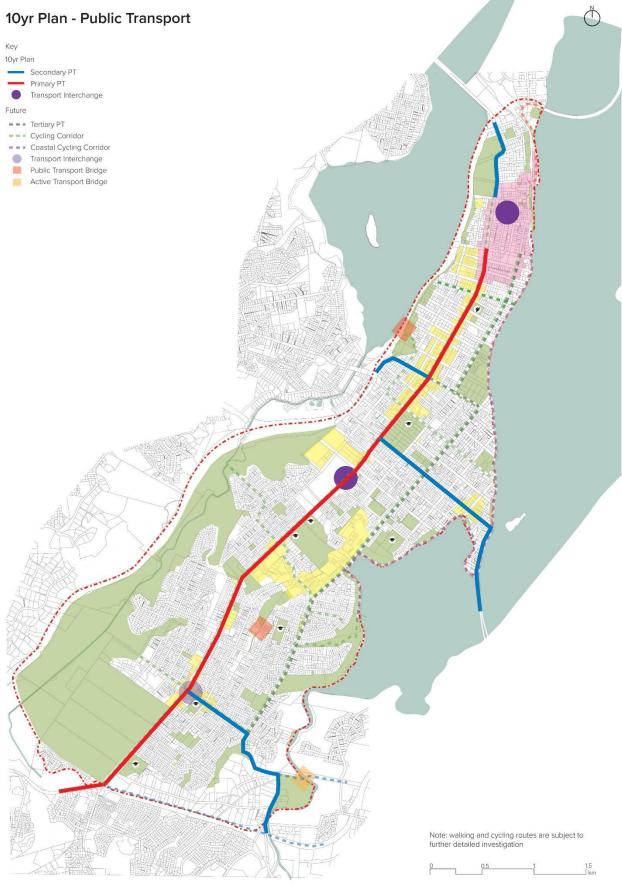

## TE PAPA INDICTIVE BUSINESS CASE MULTI-MODAL TRANSPORT PROGRAMME 10 YEAR INVESTMENT PLANS





## 10yr Plan - Walking



Key
Proposed medium/high density

- Existing commercial
- City centre zone

---- 800/1500m Ped shed ---- Site boundary

## 10yr Plan

- Streets within ped shed and medium density zone
- Streets Within ped shed but low /unchanged density zone
- Streets in high density zone but not within centre ped shed Streets with commercial frontage

- --- Streets with commercial frontage

Note: walking and cycling routes are subject to further detailed investigation

 $\bigcirc$ 

## 10yr Plan - Public Transport