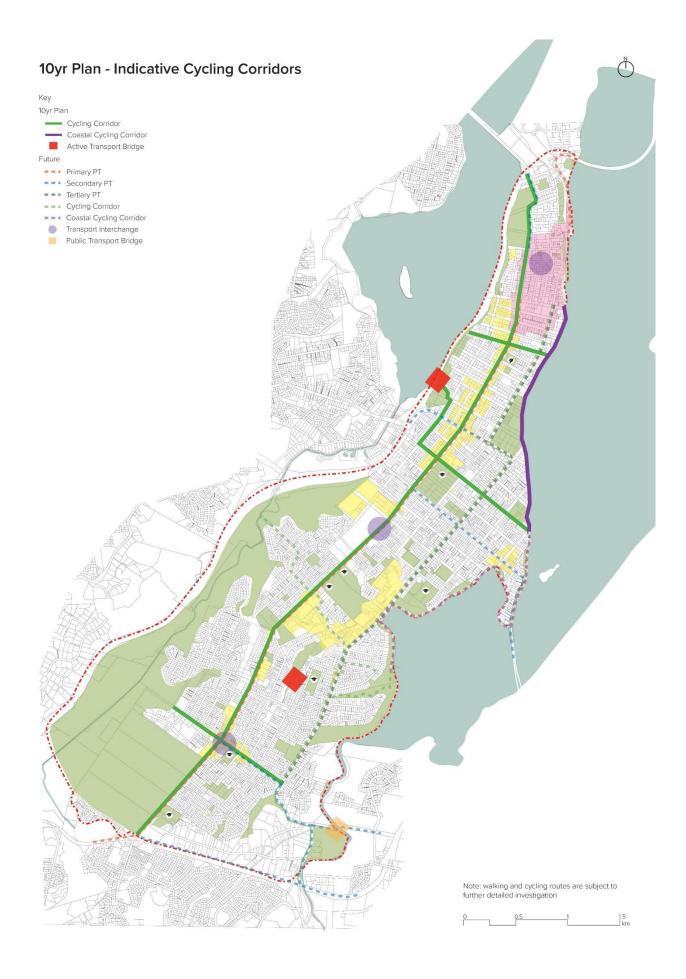

## TE PAPA INDICTIVE BUSINESS CASE MULTI-MODAL TRANSPORT PROGRAMME 10 YEAR INVESTMENT PLANS





## 10yr Plan - Walking



Key
Proposed medium/high density

- Existing commercial
- City centre zone

---- 800/1500m Ped shed ---- Site boundary

## 10yr Plan

- Streets within ped shed and medium density zone
- Streets Within ped shed but low /unchanged density zone
- Streets in high density zone but not within centre ped shed Streets with commercial frontage

- --- Streets with commercial frontage

Note: walking and cycling routes are subject to further detailed investigation

 $\bigcirc$ 

## 10yr Plan - Public Transport