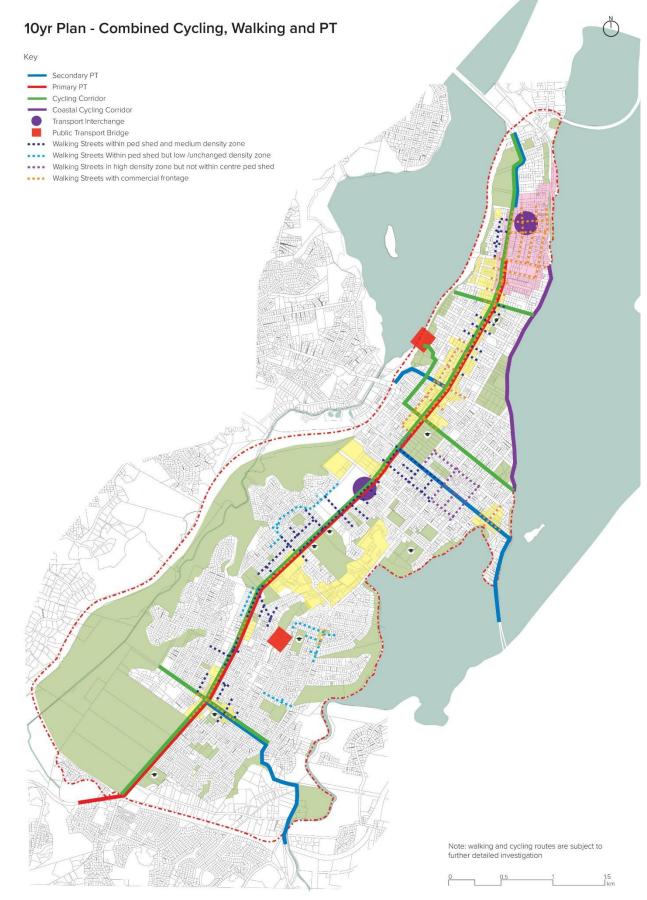

## 10yr Plan - Walking

Key
Proposed medium/high density

- Existing commercial
- City centre zone

---- 800/1500m Ped shed ---- Site boundary

## 10yr Plan

- Streets within ped shed and medium density zone
- Streets Within ped shed but low /unchanged density zone
- Streets in high density zone but not within centre ped shed Streets with commercial frontage

- --- Streets with commercial frontage

Note: walking and cycling routes are subject to further detailed investigation

 $\bigcirc$ 