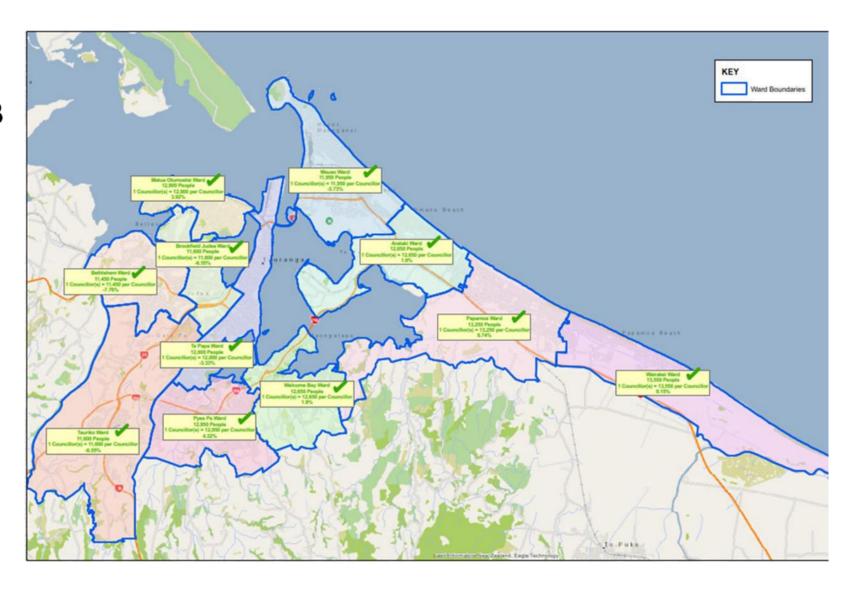

# Option 2B – Complying Welcome Bay/Papamoa Ward boundary changed

| Ward                  | Number of councillors | General<br>Electoral<br>Population | Population per councillor | Deviation from<br>city av per<br>councillor | % deviation<br>from city av<br>per councillor |  |  |
|-----------------------|-----------------------|------------------------------------|---------------------------|---------------------------------------------|-----------------------------------------------|--|--|
| Mauao Ward            | 1                     | 11,950                             | 11,950                    | -464                                        | -3.73                                         |  |  |
| Arataki Ward          | 1                     | 12,650                             | 12,650                    | 236                                         | 1.90                                          |  |  |
| Papamoa Ward          | 1                     | 12,550                             | 12,550                    | <mark>136</mark>                            | <mark>1.10</mark>                             |  |  |
| Wairakei Ward         | 1                     | 13,550                             | 13,550                    | 1,136                                       | 9.15                                          |  |  |
| Pyes Pa Ward          | 1                     | 12,950                             | 12,950                    | 536                                         | 4.32                                          |  |  |
| Matua-Otumoetai Ward  | 1                     | 12,900                             | 12,900                    | 486                                         | 3.92                                          |  |  |
| Bethlehem Ward        | 1                     | 11,450                             | 11,450                    | -964                                        | -7.76                                         |  |  |
| Brookfield-Judea Ward | 1                     | 11,600                             | 11,600                    | -814                                        | -6.55                                         |  |  |
| Te Papa Ward          | 1                     | 12,000                             | 12,000                    | -414                                        | -3.33                                         |  |  |
| Welcome Bay Ward      | 1                     | <mark>13,300</mark>                | <mark>13,300</mark>       | 886                                         | <mark>7.14</mark>                             |  |  |
| Tauriko Ward          | 1                     | 11,600                             | 11,600                    | -814                                        | -6.55                                         |  |  |
| Total                 | 11                    | 136,550                            | 12,414                    |                                             |                                               |  |  |