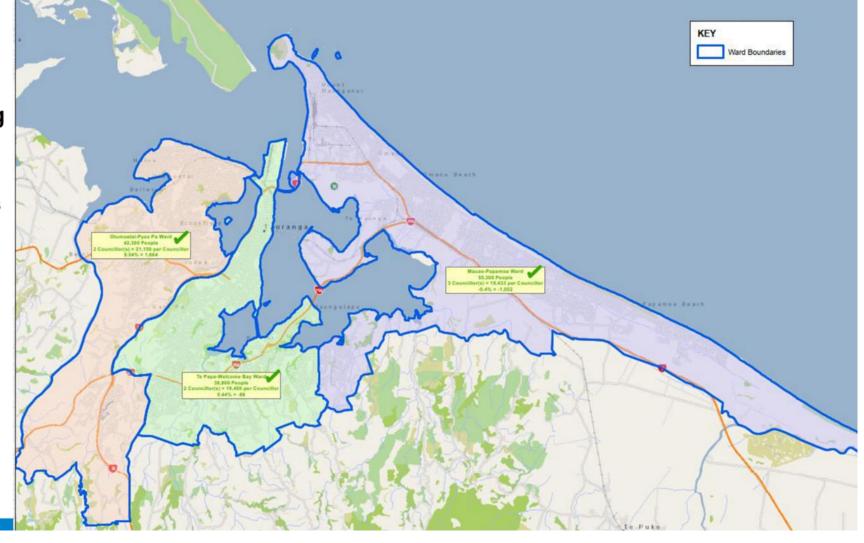

### Option 2A - Complying

| Ward             | Number of councillors | General<br>Electoral<br>Population | pop per<br>councillor | Deviation from city av per councillor | % deviation from city av per councillor |
|------------------|-----------------------|------------------------------------|-----------------------|---------------------------------------|-----------------------------------------|
| Mauao Ward       | 3                     | 37,600                             | 12,533                | 129                                   | 1.04                                    |
| Otumoetai Ward   | 3                     | 35,300                             | 11,767                | -638                                  | -5.14                                   |
| Te Papa Ward     | 1                     | 12,600                             | 12,600                | 195                                   | 1.58                                    |
| Welcome Bay Ward | 2                     | 26,800                             | 13,400                | 995                                   | 8.02                                    |
| Tauriko Ward     | 1                     | 11,600                             | 11,600                | -805                                  | -6.49                                   |
| Wairakei Ward    | 1                     | 12,550                             | 12,550                | 145                                   | 1.17                                    |
| Total            | 11                    |                                    | 12,405                |                                       |                                         |