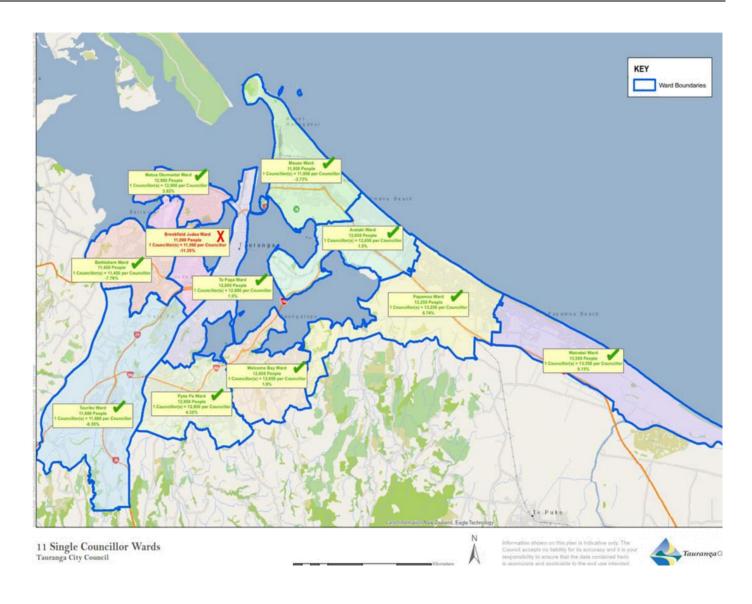

### Option 2B - Non-Complying

| Ward                  | Number of councillors | General<br>Electoral<br>Population | Population per councillor | Deviation from city av per councillor | % deviation<br>from city av<br>per councillor |
|-----------------------|-----------------------|------------------------------------|---------------------------|---------------------------------------|-----------------------------------------------|
| Mauao Ward            | 1                     | 11,950                             | 11,950                    | -464                                  | -3.73                                         |
| Arataki ward          | 1                     | 12,650                             | 12,650                    | 236                                   | 1.90                                          |
| Papamoa ward          | 1                     | 13,250                             | 13,250                    | 836                                   | 6.74                                          |
| Wairakei Ward         | 1                     | 13,550                             | 13,550                    | 1,136                                 | 9.15                                          |
| Pyes Pa ward          | 1                     | 12,950                             | 12,950                    | 536                                   | 4.32                                          |
| Matua-Otumoetai ward  | 1                     | 12,900                             | 12,900                    | 486                                   | 3.92                                          |
| Bethlehem Ward        | 1                     | 11,450                             | 11,450                    | -964                                  | -7.76                                         |
| Brookfield-Judea Ward | 1                     | <mark>11,000</mark>                | 11,000                    | <mark>-1,414</mark>                   | <mark>-11.39</mark>                           |
| Te Papa Ward          | 1                     | 12,600                             | 12,600                    | 186                                   | 1.50                                          |
| Welcome Bay Ward      | 1                     | 12,650                             | 12,650                    | 236                                   | 1.90                                          |
| Tauriko Ward          | 1                     | 11,600                             | 11,600                    | -814                                  | -6.55                                         |
| Total                 | 11                    | 136,550                            | 12,414                    |                                       |                                               |