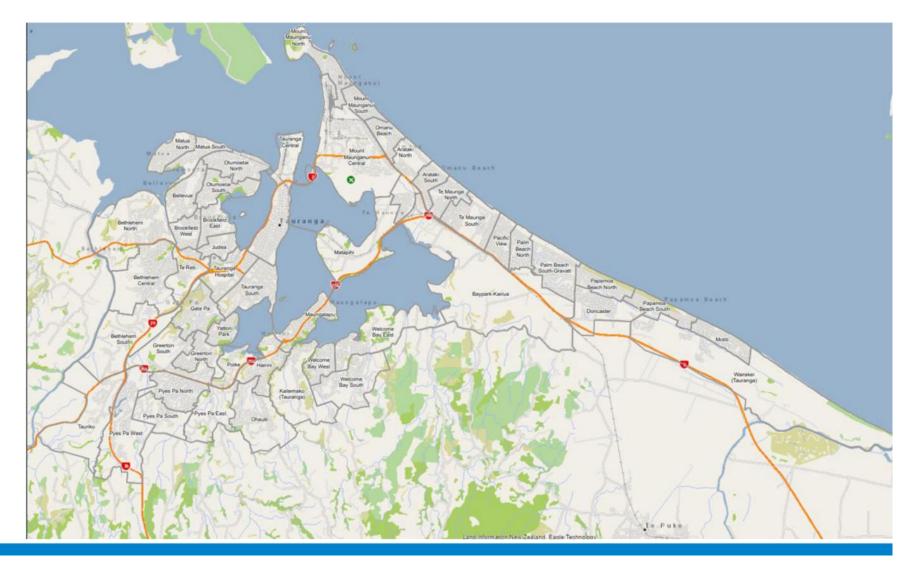

### Option 2B - Non-Complying

| Ward                  | Number of councillors | General<br>Electoral<br>Population | Population per councillor | Deviation from city av per councillor | % deviation<br>from city av<br>per councillor |
|-----------------------|-----------------------|------------------------------------|---------------------------|---------------------------------------|-----------------------------------------------|
| Mauao Ward            | 1                     | 11,950                             | 11,950                    | -464                                  | -3.73                                         |
| Arataki ward          | 1                     | 12,650                             | 12,650                    | 236                                   | 1.90                                          |
| Papamoa ward          | 1                     | 13,250                             | 13,250                    | 836                                   | 6.74                                          |
| Wairakei Ward         | 1                     | 13,550                             | 13,550                    | 1,136                                 | 9.15                                          |
| Pyes Pa ward          | 1                     | 12,950                             | 12,950                    | 536                                   | 4.32                                          |
| Matua-Otumoetai ward  | 1                     | 12,900                             | 12,900                    | 486                                   | 3.92                                          |
| Bethlehem Ward        | 1                     | 11,450                             | 11,450                    | -964                                  | -7.76                                         |
| Brookfield-Judea Ward | 1                     | <mark>11,000</mark>                | 11,000                    | <mark>-1,414</mark>                   | <mark>-11.39</mark>                           |
| Te Papa Ward          | 1                     | 12,600                             | 12,600                    | 186                                   | 1.50                                          |
| Welcome Bay Ward      | 1                     | 12,650                             | 12,650                    | 236                                   | 1.90                                          |
| Tauriko Ward          | 1                     | 11,600                             | 11,600                    | -814                                  | -6.55                                         |
| Total                 | 11                    | 136,550                            | 12,414                    |                                       |                                               |