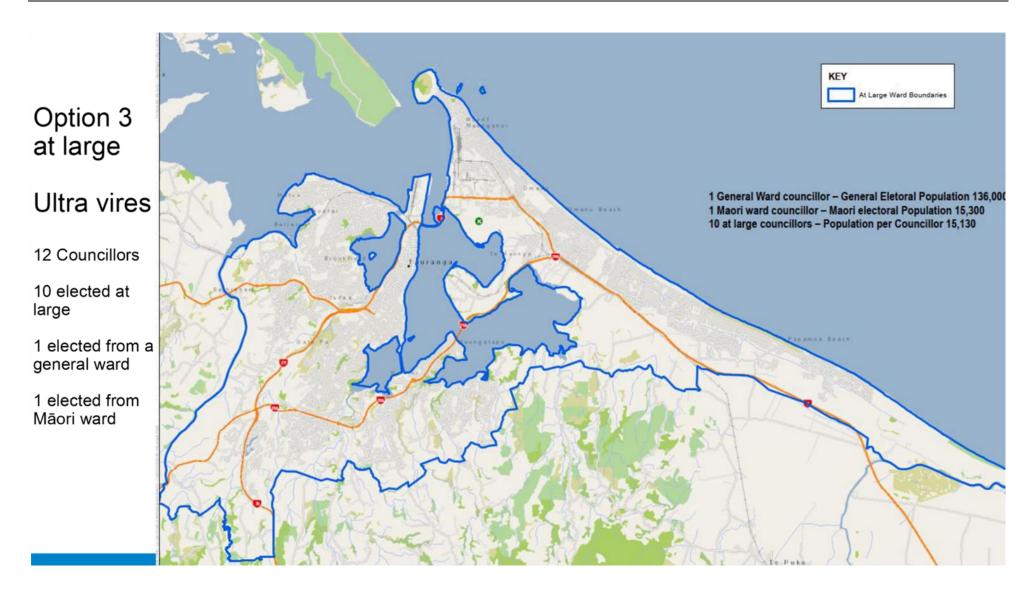

| 12,000                    | -414                                        | -3.33                                         |  |  |
| Welcome Bay Ward      | 1                     | <mark>13,300</mark>                | <mark>13,300</mark>       | 886                                         | <mark>7.14</mark>                             |  |  |
| Tauriko Ward          | 1                     | 11,600                             | 11,600                    | -814                                        | -6.55                                         |  |  |
| Total                 | 11                    | 136,550                            | 12,414                    |                                             |                                               |  |  |



#### Questions?







Item 9.10 - Attachment 2