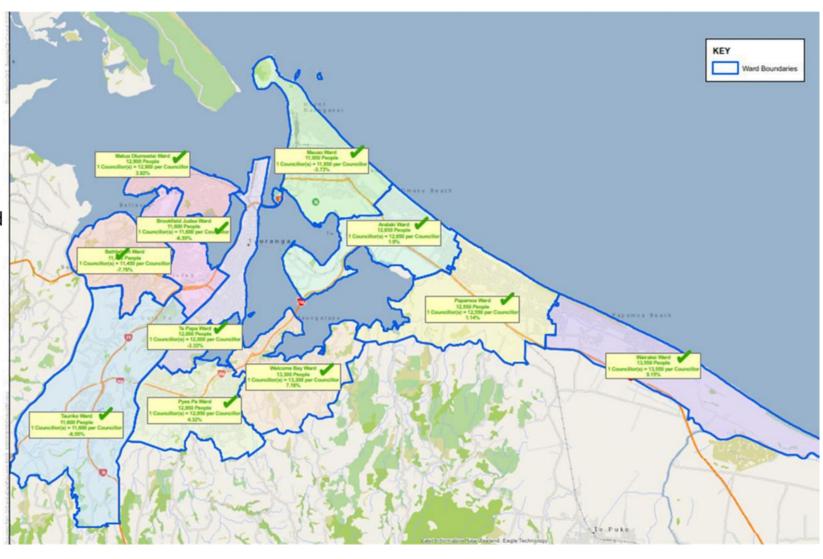

# Option 2B Wards

Welcome Bay/ Papamoa Ward Boundary moved

12 councillors

11 councillors from 11 general wards

1 councillor from Māori ward

# Option 2B – Complying Welcome Bay/Papamoa Ward boundary changed

| Ward                  | Number of councillors | General<br>Electoral<br>Population | Population per councillor | Deviation from<br>city av per<br>councillor | % deviation<br>from city av<br>per councillor |  |  |
|-----------------------|-----------------------|------------------------------------|---------------------------|---------------------------------------------|-----------------------------------------------|--|--|
| Mauao Ward            | 1                     | 11,950                             | 11,950                    | -464                                        | -3.73                                         |  |  |
| Arataki Ward          | 1                     | 12,650                             | 12,650                    | 236                                         | 1.90                                          |  |  |
| Papamoa Ward          | 1                     | 12,550                             | 12,550                    | <mark>136</mark>                            | <mark>1.10</mark>                             |  |  |
| Wairakei Ward         | 1                     | 13,550                             | 13,550                    | 1,136                                       | 9.15                                          |  |  |
| Pyes Pa Ward          | 1                     | 12,950                             | 12,950                    | 536                                         | 4.32                                          |  |  |
| Matua-Otumoetai Ward  | 1                     | 12,900                             | 12,900                    | 486                                         | 3.92                                          |  |  |
| Bethlehem Ward        | 1                     | 11,450                             | 11,450                    | -964                                        | -7.76                                         |  |  |
| Brookfield-Judea Ward | 1                     | 11,600                             | 11,600                    | -814                                        | -6.55                                         |  |  |
| Te Papa Ward          | 1                     | 12,000                             | 12,000                    | -414                                        | -3.33                                         |  |  |
| Welcome Bay Ward      | 1                     | <mark>13,300</mark>                | <mark>13,300</mark>       | 886                                         | <mark>7.14</mark>                             |  |  |
| Tauriko Ward          | 1                     | 11,600                             | 11,600                    | -814                                        | -6.55                                         |  |  |
| Total                 | 11                    | 136,550                            | 12,414                    |                                             |                                               |  |  |