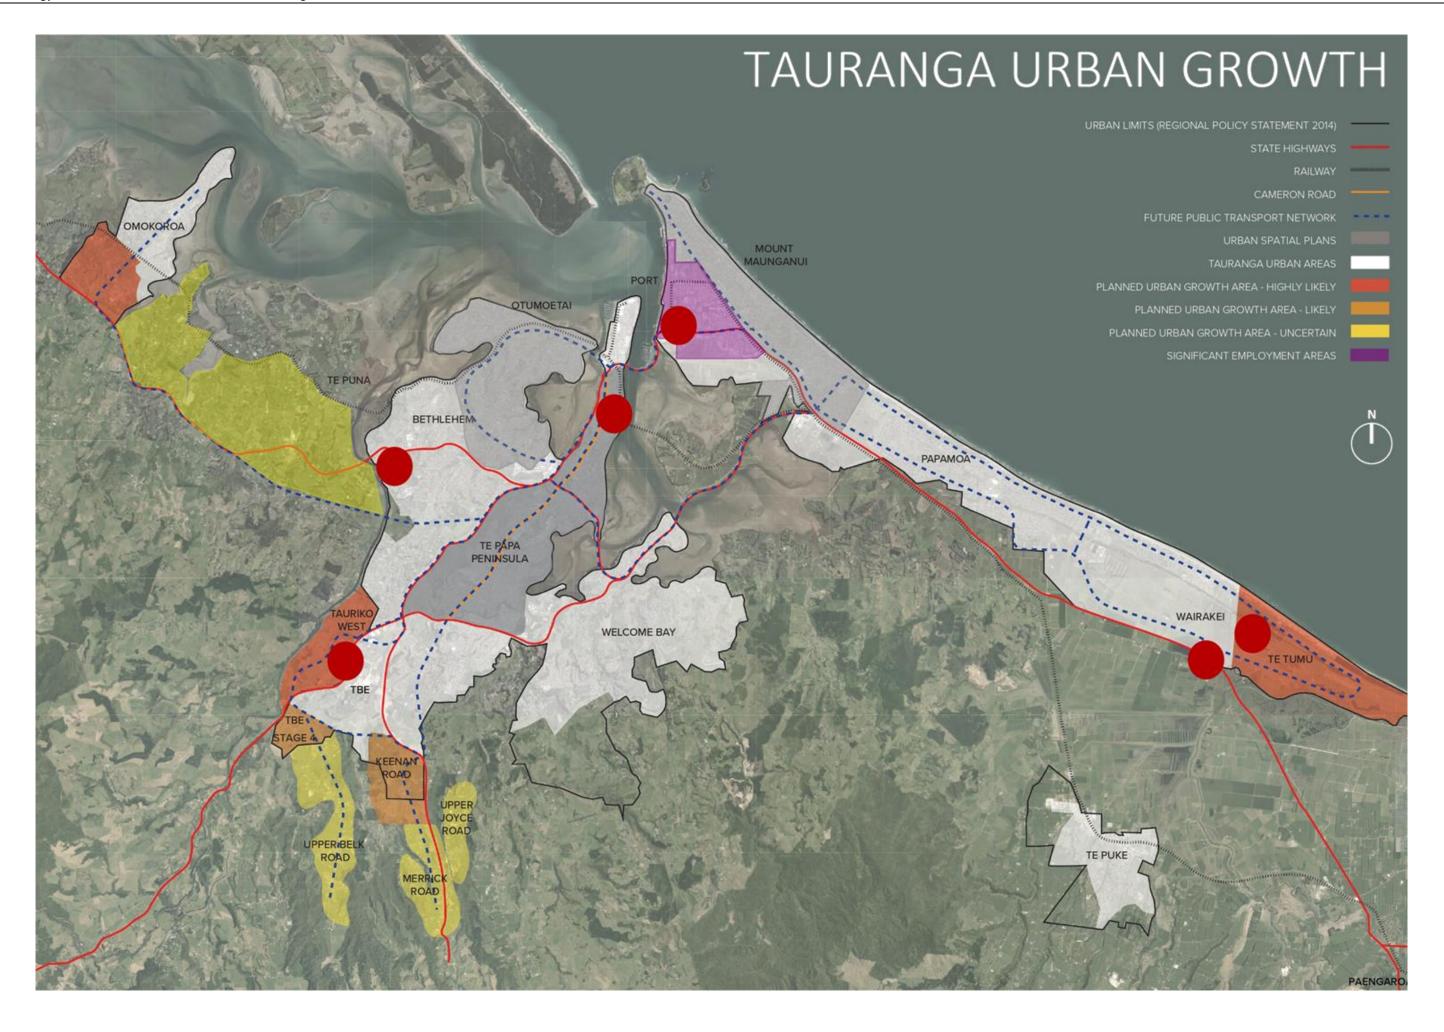

### ATTACHMENTS MINUTES

Strategy, Finance and Risk Committee Meeting

Monday, 28 June 2021

#### **Table of Contents**

| 9.5  | Growth & Land  | Use Projects Progress Report - June 2021 |    |
|------|----------------|------------------------------------------|----|
|      | Attachment 1   | Tabled map - Tauranga Urban Growth       | 4  |
| 9.10 | Representation | n Review - Options for pre-engagement    |    |
|      | Attachment 1   | Presentation - Representation Review     | 5  |
|      | Attachment 2   | Map - Option 2B                          | 18 |



Item 9.5 - Attachment 1



### **Representation Review 2021-22**



28 June 2021 – Strategy, Finance and Risk Committee

Item 9.10 - Attachment 1



Mixed model

12 councillors

7 councillors from 3 wards

4 at large councillors

1 Māori councillor



### Option 1 – complying

| Ward                              | Number of councillors | General<br>electoral<br>population | Population per councillor | Deviation from city av per councillor | % deviation from city av per councillor |
|-----------------------------------|-----------------------|------------------------------------|---------------------------|---------------------------------------|-----------------------------------------|
|                                   |                       |                                    |