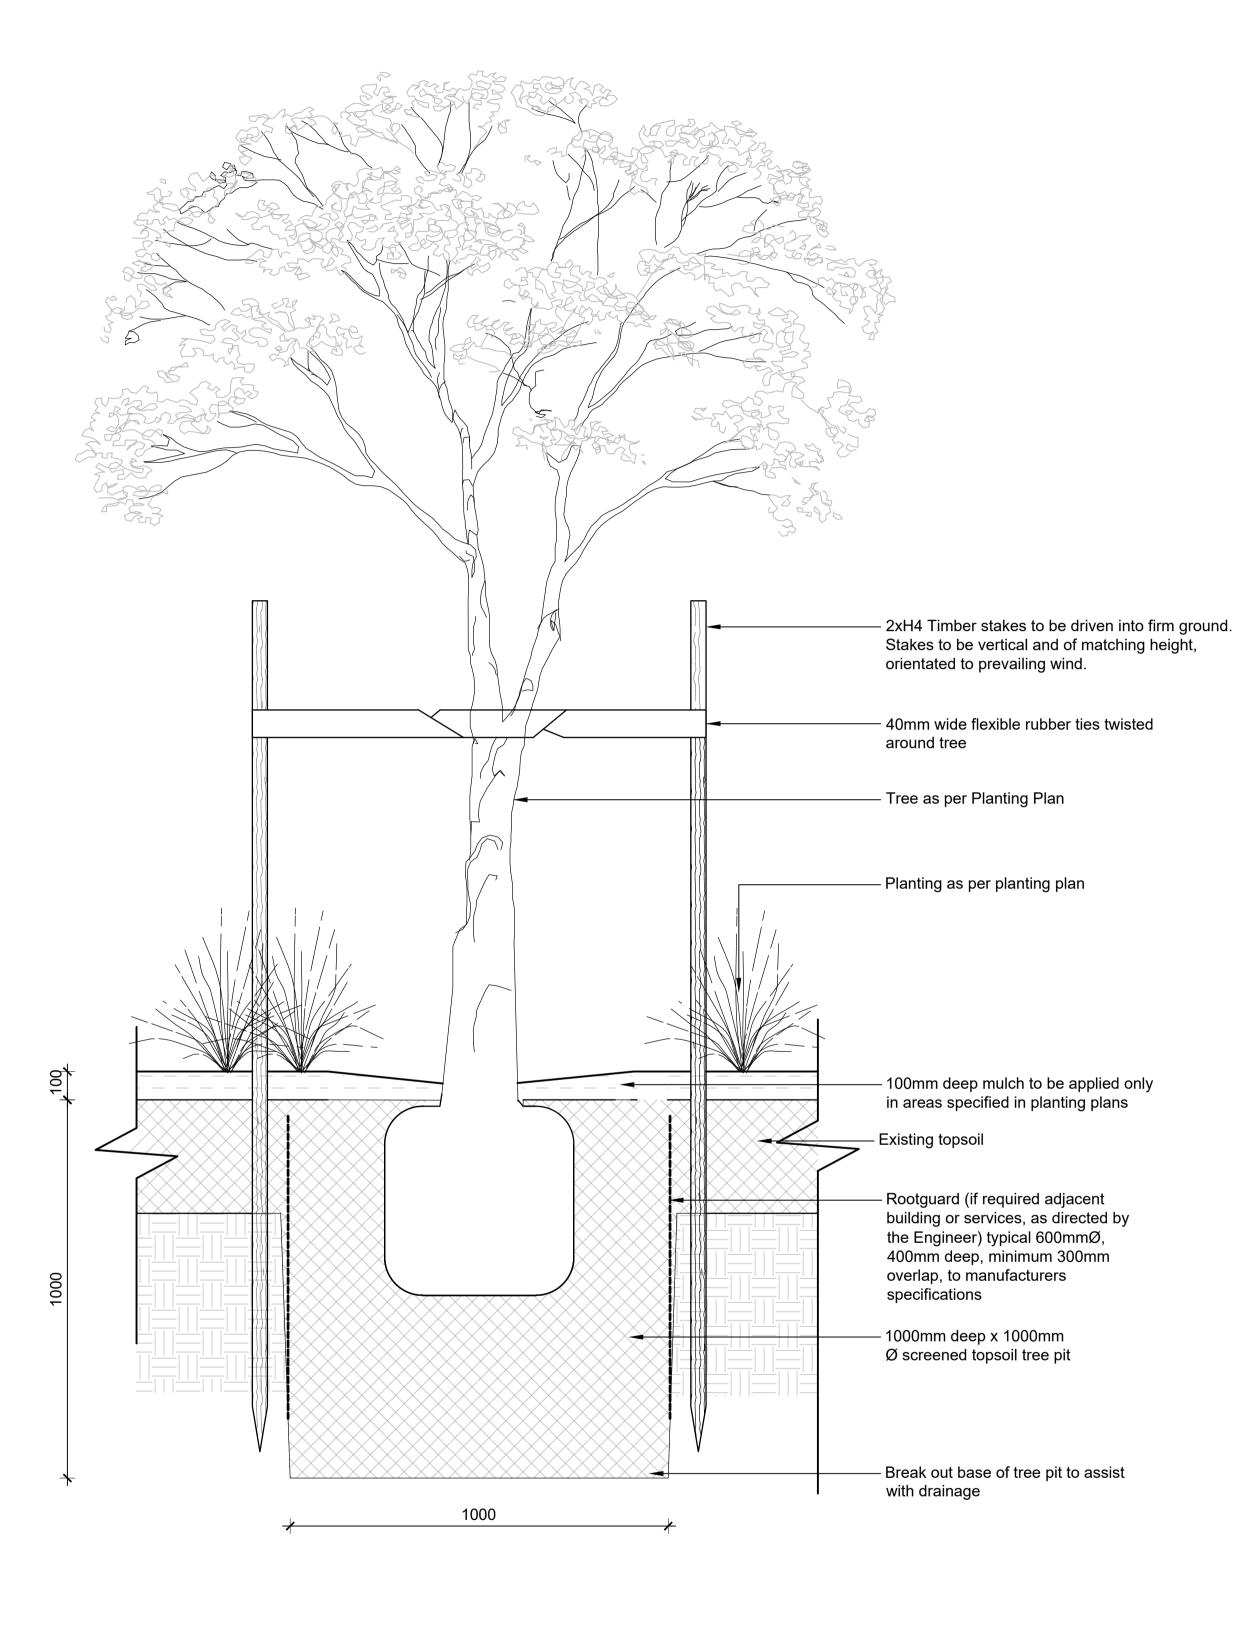

## FOR CONSTRUCTION

1:500@A1 1:1000@A3 13/04/2022

Tauranga City Council

Boffa Miskell

Te Ara O Wairakei

SHEET LOCATION PLAN

BM211045\_100

TYP DETAIL: TREE IN GARDEN Scale: 1:10 @ A1 1:20 @ A3

## FOR CONSTRUCTION

Design BML Drawn ALi 1:10@A1 13/04/2022 Check BSa 1:20@A3

CONSULTANTS

CLIENT Tauranga City Council

Boffa Miskell 🖊

Boffa Miskell Limited Level 5 35 Grey Street, Tauranga 3110 PO Box 13373, Tauranga 3141, New Zealand Tel: +64 7 571 5511

Te Ara O Wairakei Detailed Design

TYPICAL DETAILS AREA 2

www.boffamiskell.co.nz

DRAWING NO.

REVISION

BM211045\_400

This graphic has been prepared by Boffa Miskell Limited on the specific instructions of our Client. It is solely for our Client or any external source. Where information has been supplied by the Client or obtained from other external sources, it has been assumed that it is accurate information provided by the Client or any external source.