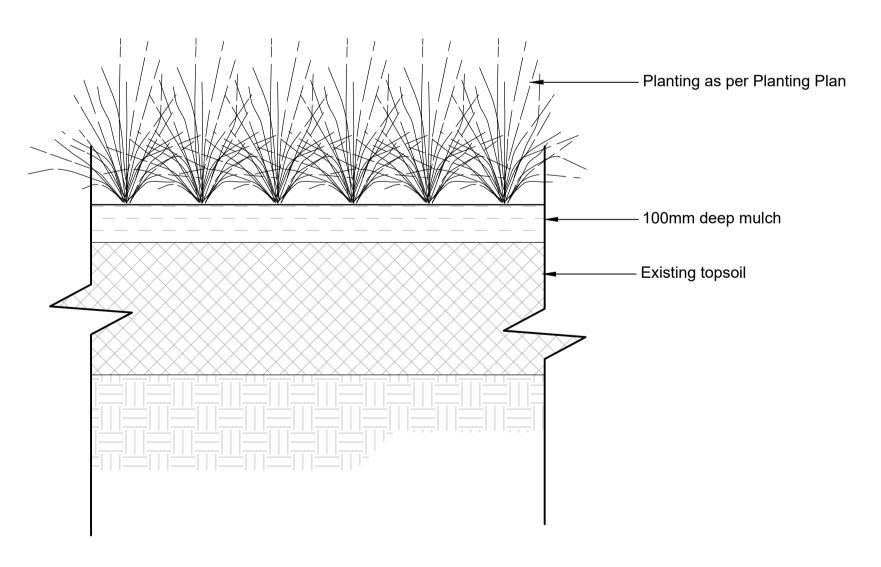

01 TYP SECTION: PLANTING TYPOLOGY
NOT TO SCALE

O2 TYP DETAIL: PLANTING BASE
- Scale: 1:10 @ A1 1:20 @ A3

NOTES

CONTRACTORS TO VERIFY ALL DIMENSIONS ON SITE PRIOR TO COMMENCING WORK;

CONTRACTORS ARE RESPONSIBLE FOR CONFIRMING THE LOCATION OF ALL UNDERGROUND SERVICES ON SITE PRIOR TO COMMENCING WORK;

FIGURED DIMENSIONS TO BE TAKEN IN PREFERENCE TO SCALED DIMENSIONS.

ORIGINAL IN COLOUR

KEY

REV DATE DESCRIPTION

APPV