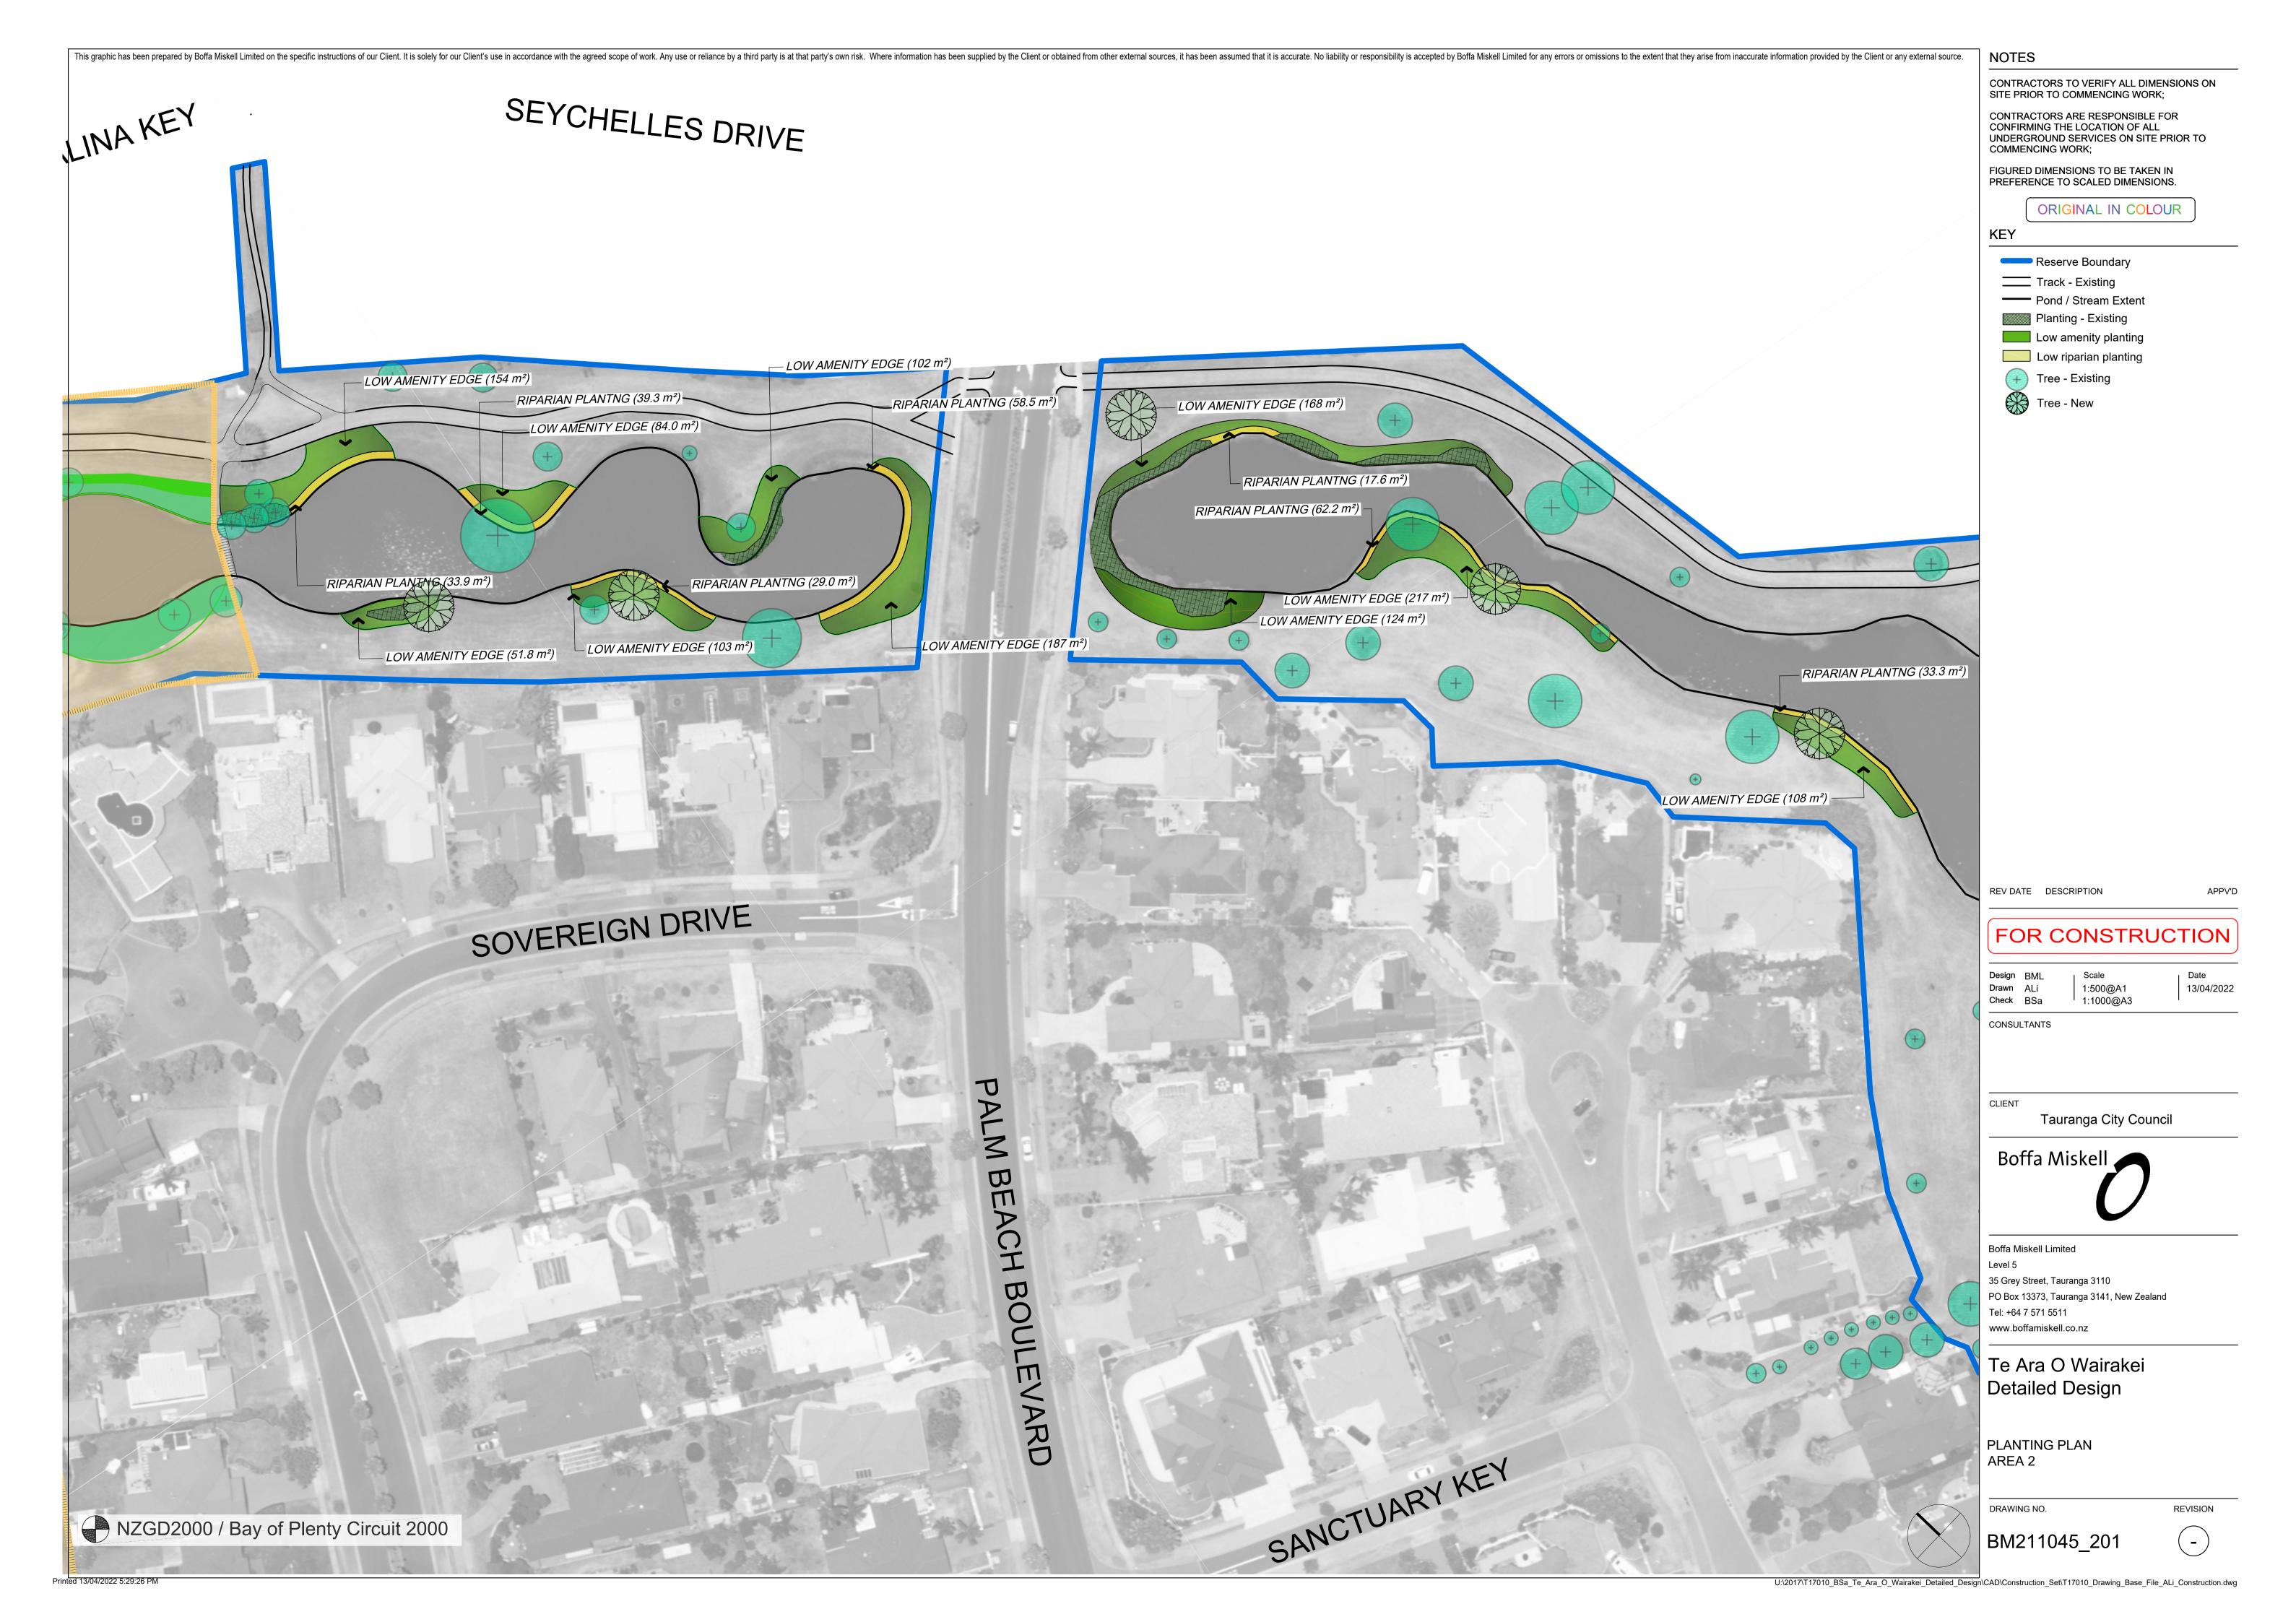

**NOTES** 

CONTRACTORS TO VERIFY ALL DIMENSIONS ON SITE PRIOR TO COMMENCING WORK;

CONTRACTORS ARE RESPONSIBLE FOR CONFIRMING THE LOCATION OF ALL UNDERGROUND SERVICES ON SITE PRIOR TO COMMENCING WORK;

FIGURED DIMENSIONS TO BE TAKEN IN PREFERENCE TO SCALED DIMENSIONS.

ORIGINAL IN COLOUR

KEY

REV DATE DESCRIPTION

## FOR CONSTRUCTION

Design BML Drawn ALi 1:10@A1 13/04/2022 Check BSa 1:20@A3

CONSULTANTS

CLIENT Tauranga City Council

Boffa Miskell 🖊

Boffa Miskell Limited Level 5 35 Grey Street, Tauranga 3110 PO Box 13373, Tauranga 3141, New Zealand Tel: +64 7 571 5511

Te Ara O Wairakei Detailed Design

TYPICAL DETAILS AREA 2

www.boffamiskell.co.nz

DRAWING NO.

REVISION

BM211045\_400

This graphic has been prepared by Boffa Miskell Limited on the specific instructions of our Client. It is solely for our Client or any external source. Where information has been supplied by the Client or obtained from other external sources, it has been assumed that it is accurate information provided by the Client or any external source.