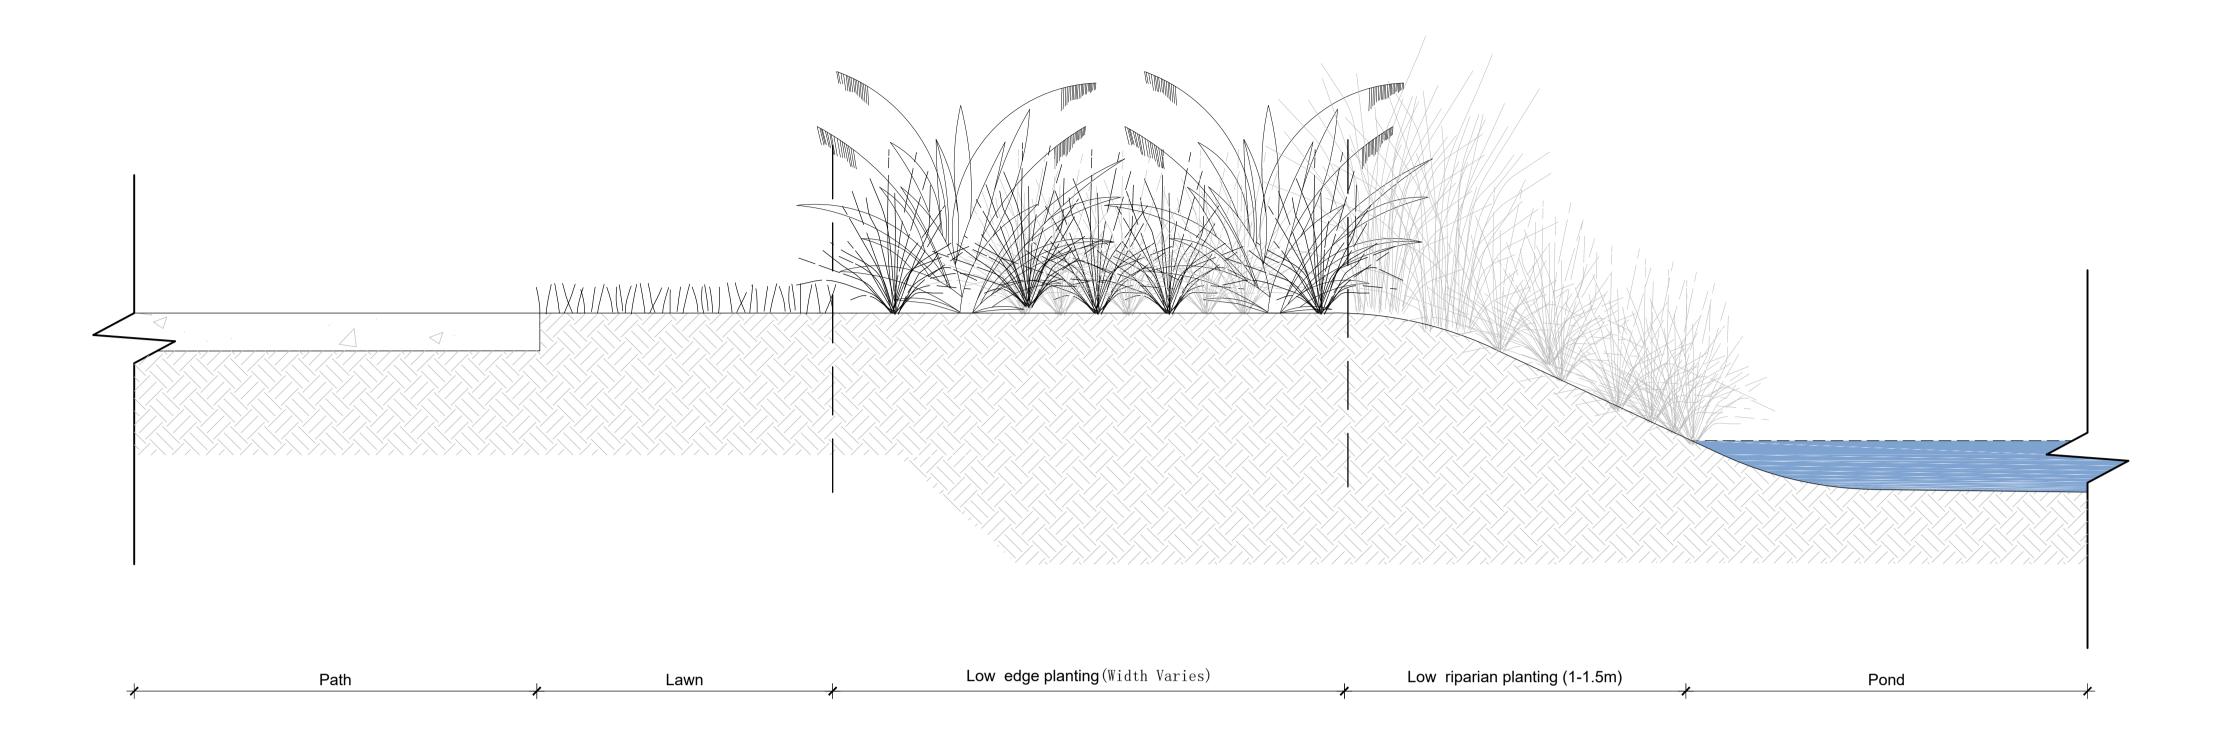

01 TYP SECTION: PLANTING TYPOLOGY
NOT TO SCALE

O2 TYP DETAIL: PLANTING BASE
- Scale: 1:10 @ A1 1:20 @ A3

NOTES

CONTRACTORS TO VERIFY ALL DIMENSIONS ON SITE PRIOR TO COMMENCING WORK;

CONTRACTORS ARE RESPONSIBLE FOR CONFIRMING THE LOCATION OF ALL UNDERGROUND SERVICES ON SITE PRIOR TO COMMENCING WORK;

## FOR CONSTRUCTION

Design BML Scale Date
Drawn ALi
Check BSa

CONSULTANTS

CLIENT C:

Tauranga City Council

Boffa Miskell Limited
Level 5
35 Grey Street, Tauranga 3110
PO Box 13373, Tauranga 3141, New Zealand
Tel: +64 7 571 5511
www.boffamiskell.co.nz

Te Ara O Wairakei Detailed Design

TYPICAL DETAILS AREA 2

DRAWING NO.

REVISION

BM211045\_401