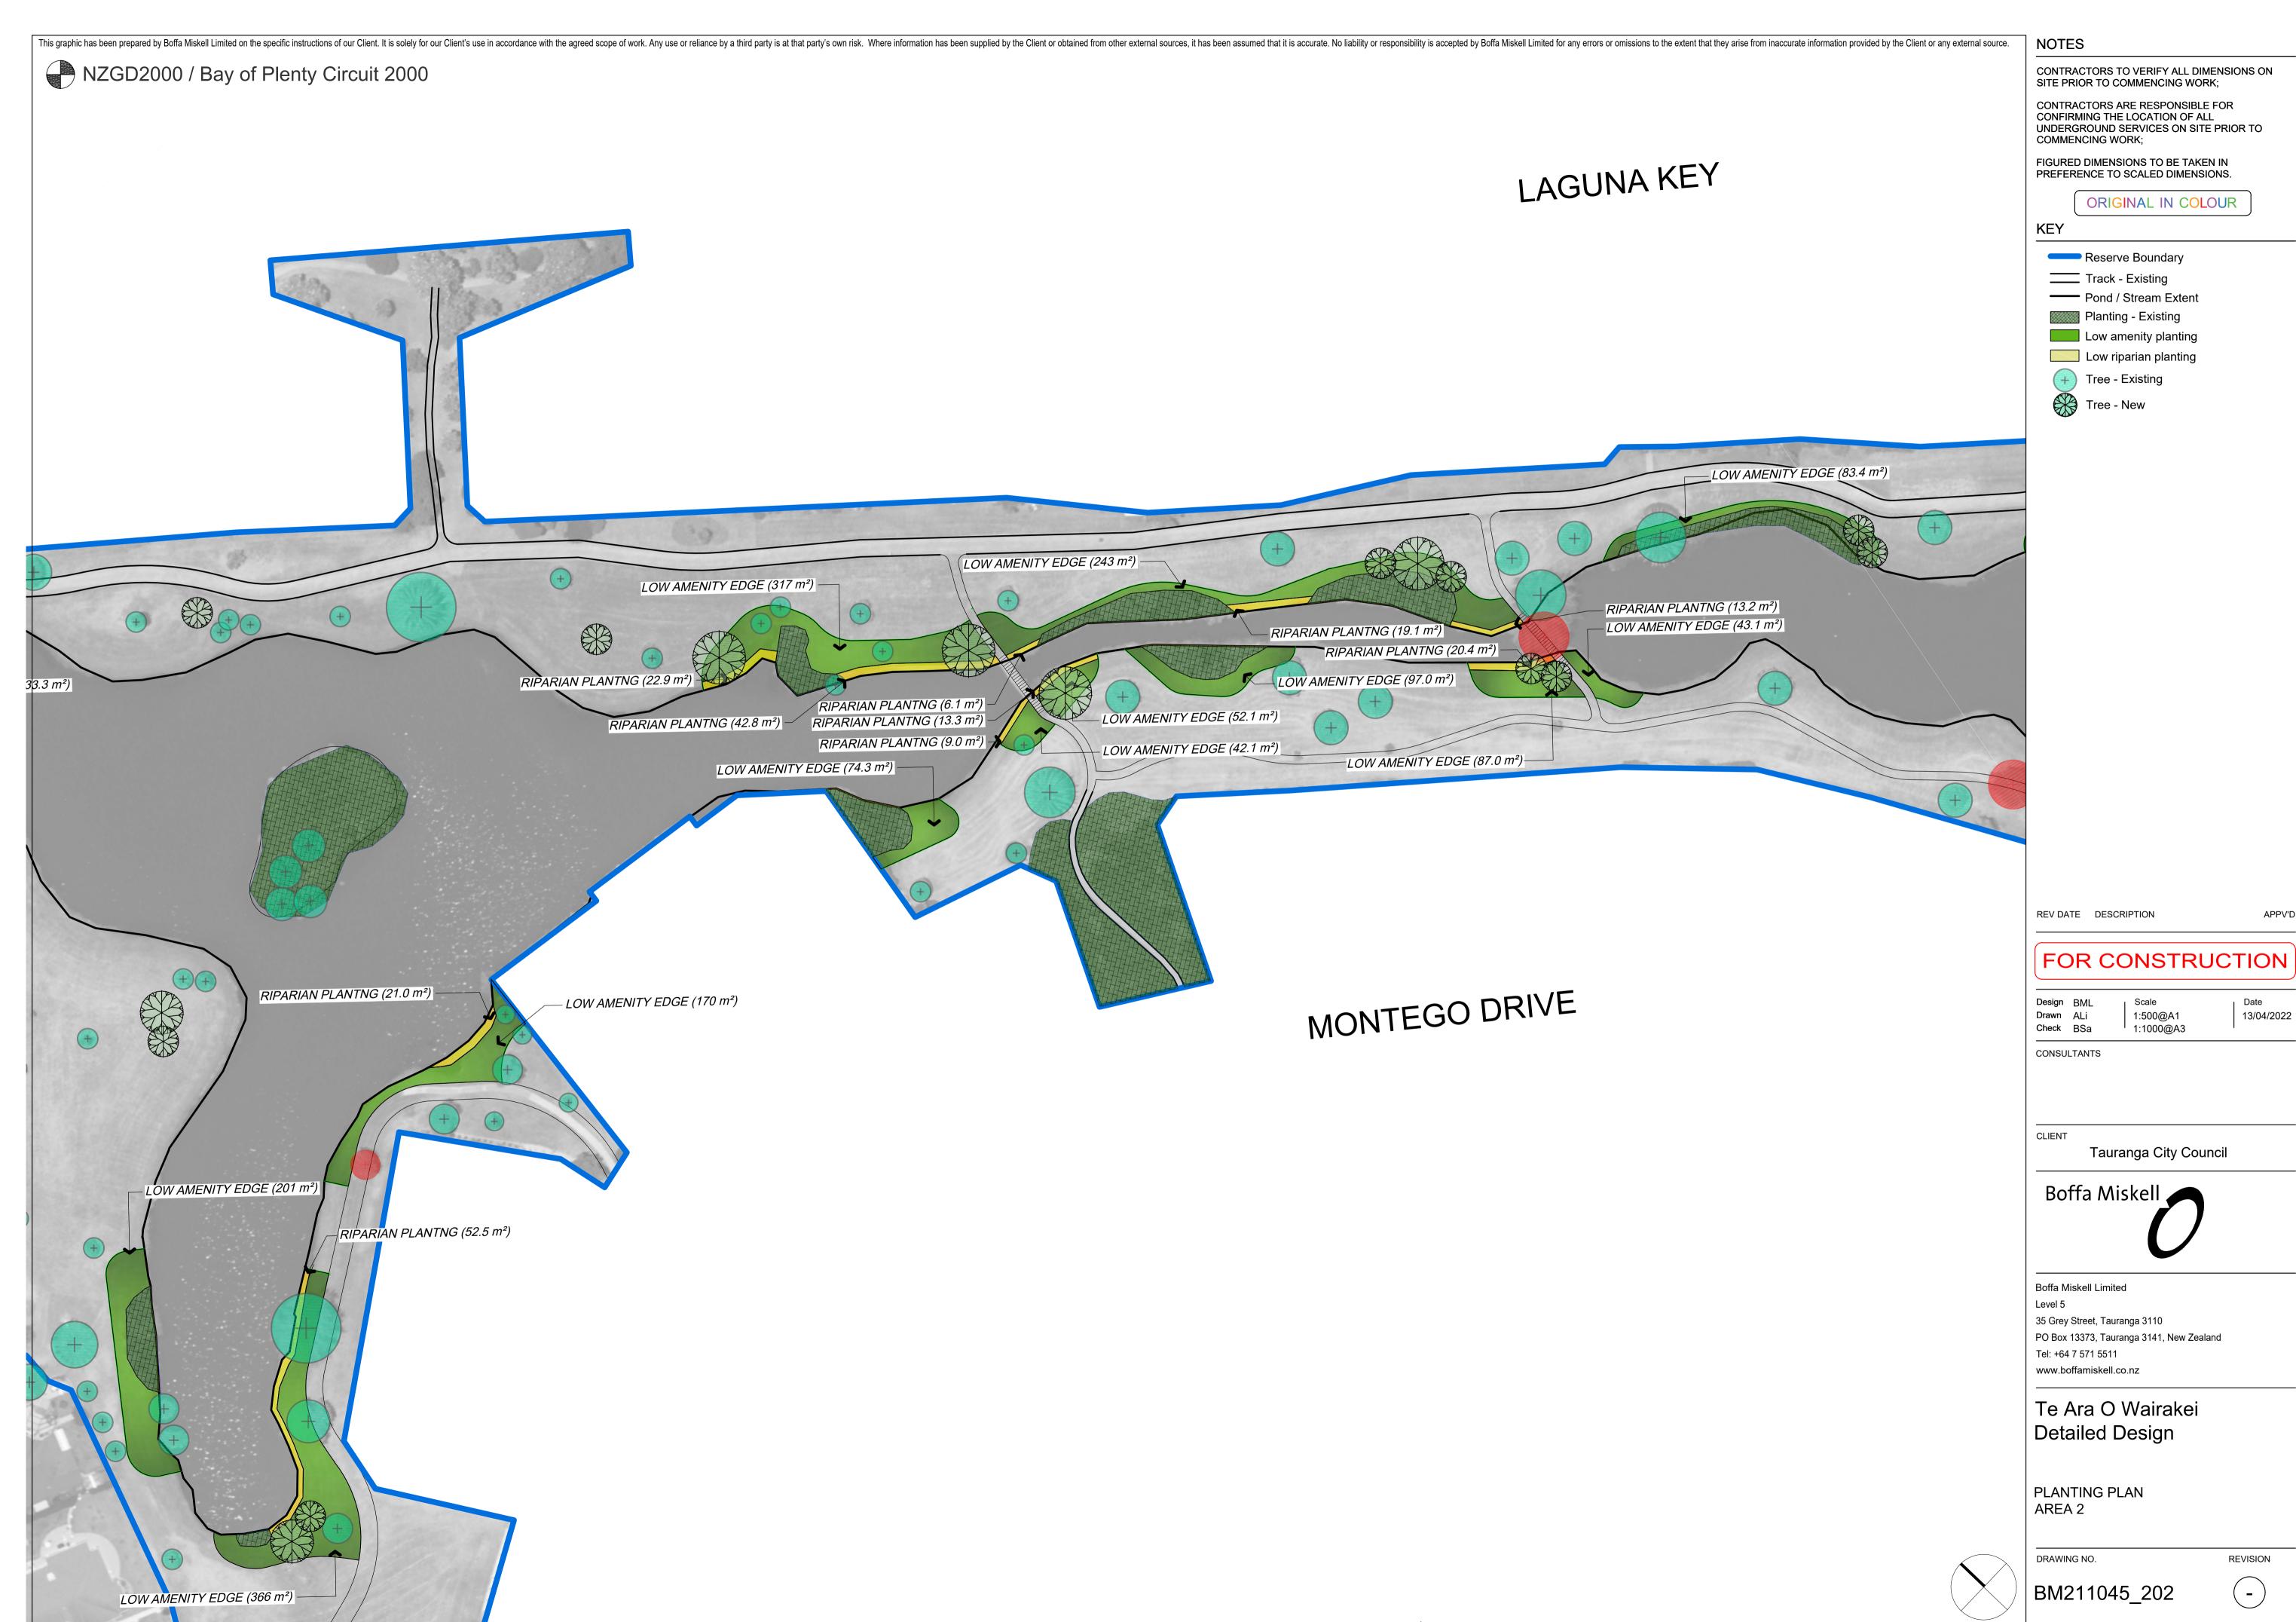

**NOTES** 

CONTRACTORS TO VERIFY ALL DIMENSIONS ON SITE PRIOR TO COMMENCING WORK;

CONTRACTORS ARE RESPONSIBLE FOR CONFIRMING THE LOCATION OF ALL UNDERGROUND SERVICES ON SITE PRIOR TO COMMENCING WORK;

FIGURED DIMENSIONS TO BE TAKEN IN PREFERENCE TO SCALED DIMENSIONS.

ORIGINAL IN COLOUR

KEY

REV DATE DESCRIPTION

## FOR CONSTRUCTION

Design BML Drawn ALi 1:10@A1 13/04/2022 Check BSa 1:20@A3

CONSULTANTS

CLIENT Tauranga City Council

Boffa Miskell 🖊

Boffa Miskell Limited Level 5 35 Grey Street, Tauranga 3110 PO Box 13373, Tauranga 3141, New Zealand Tel: +64 7 571 5511

Te Ara O Wairakei Detailed Design

TYPICAL DETAILS AREA 2

www.boffamiskell.co.nz

DRAWING NO.

REVISION

BM211045\_400

This graphic has been prepared by Boffa Miskell Limited on the specific instructions of our Client. It is solely for our Client or any external source. Where information has been supplied by the Client or obtained from other external sources, it has been assumed that it is accurate information provided by the Client or any external source.