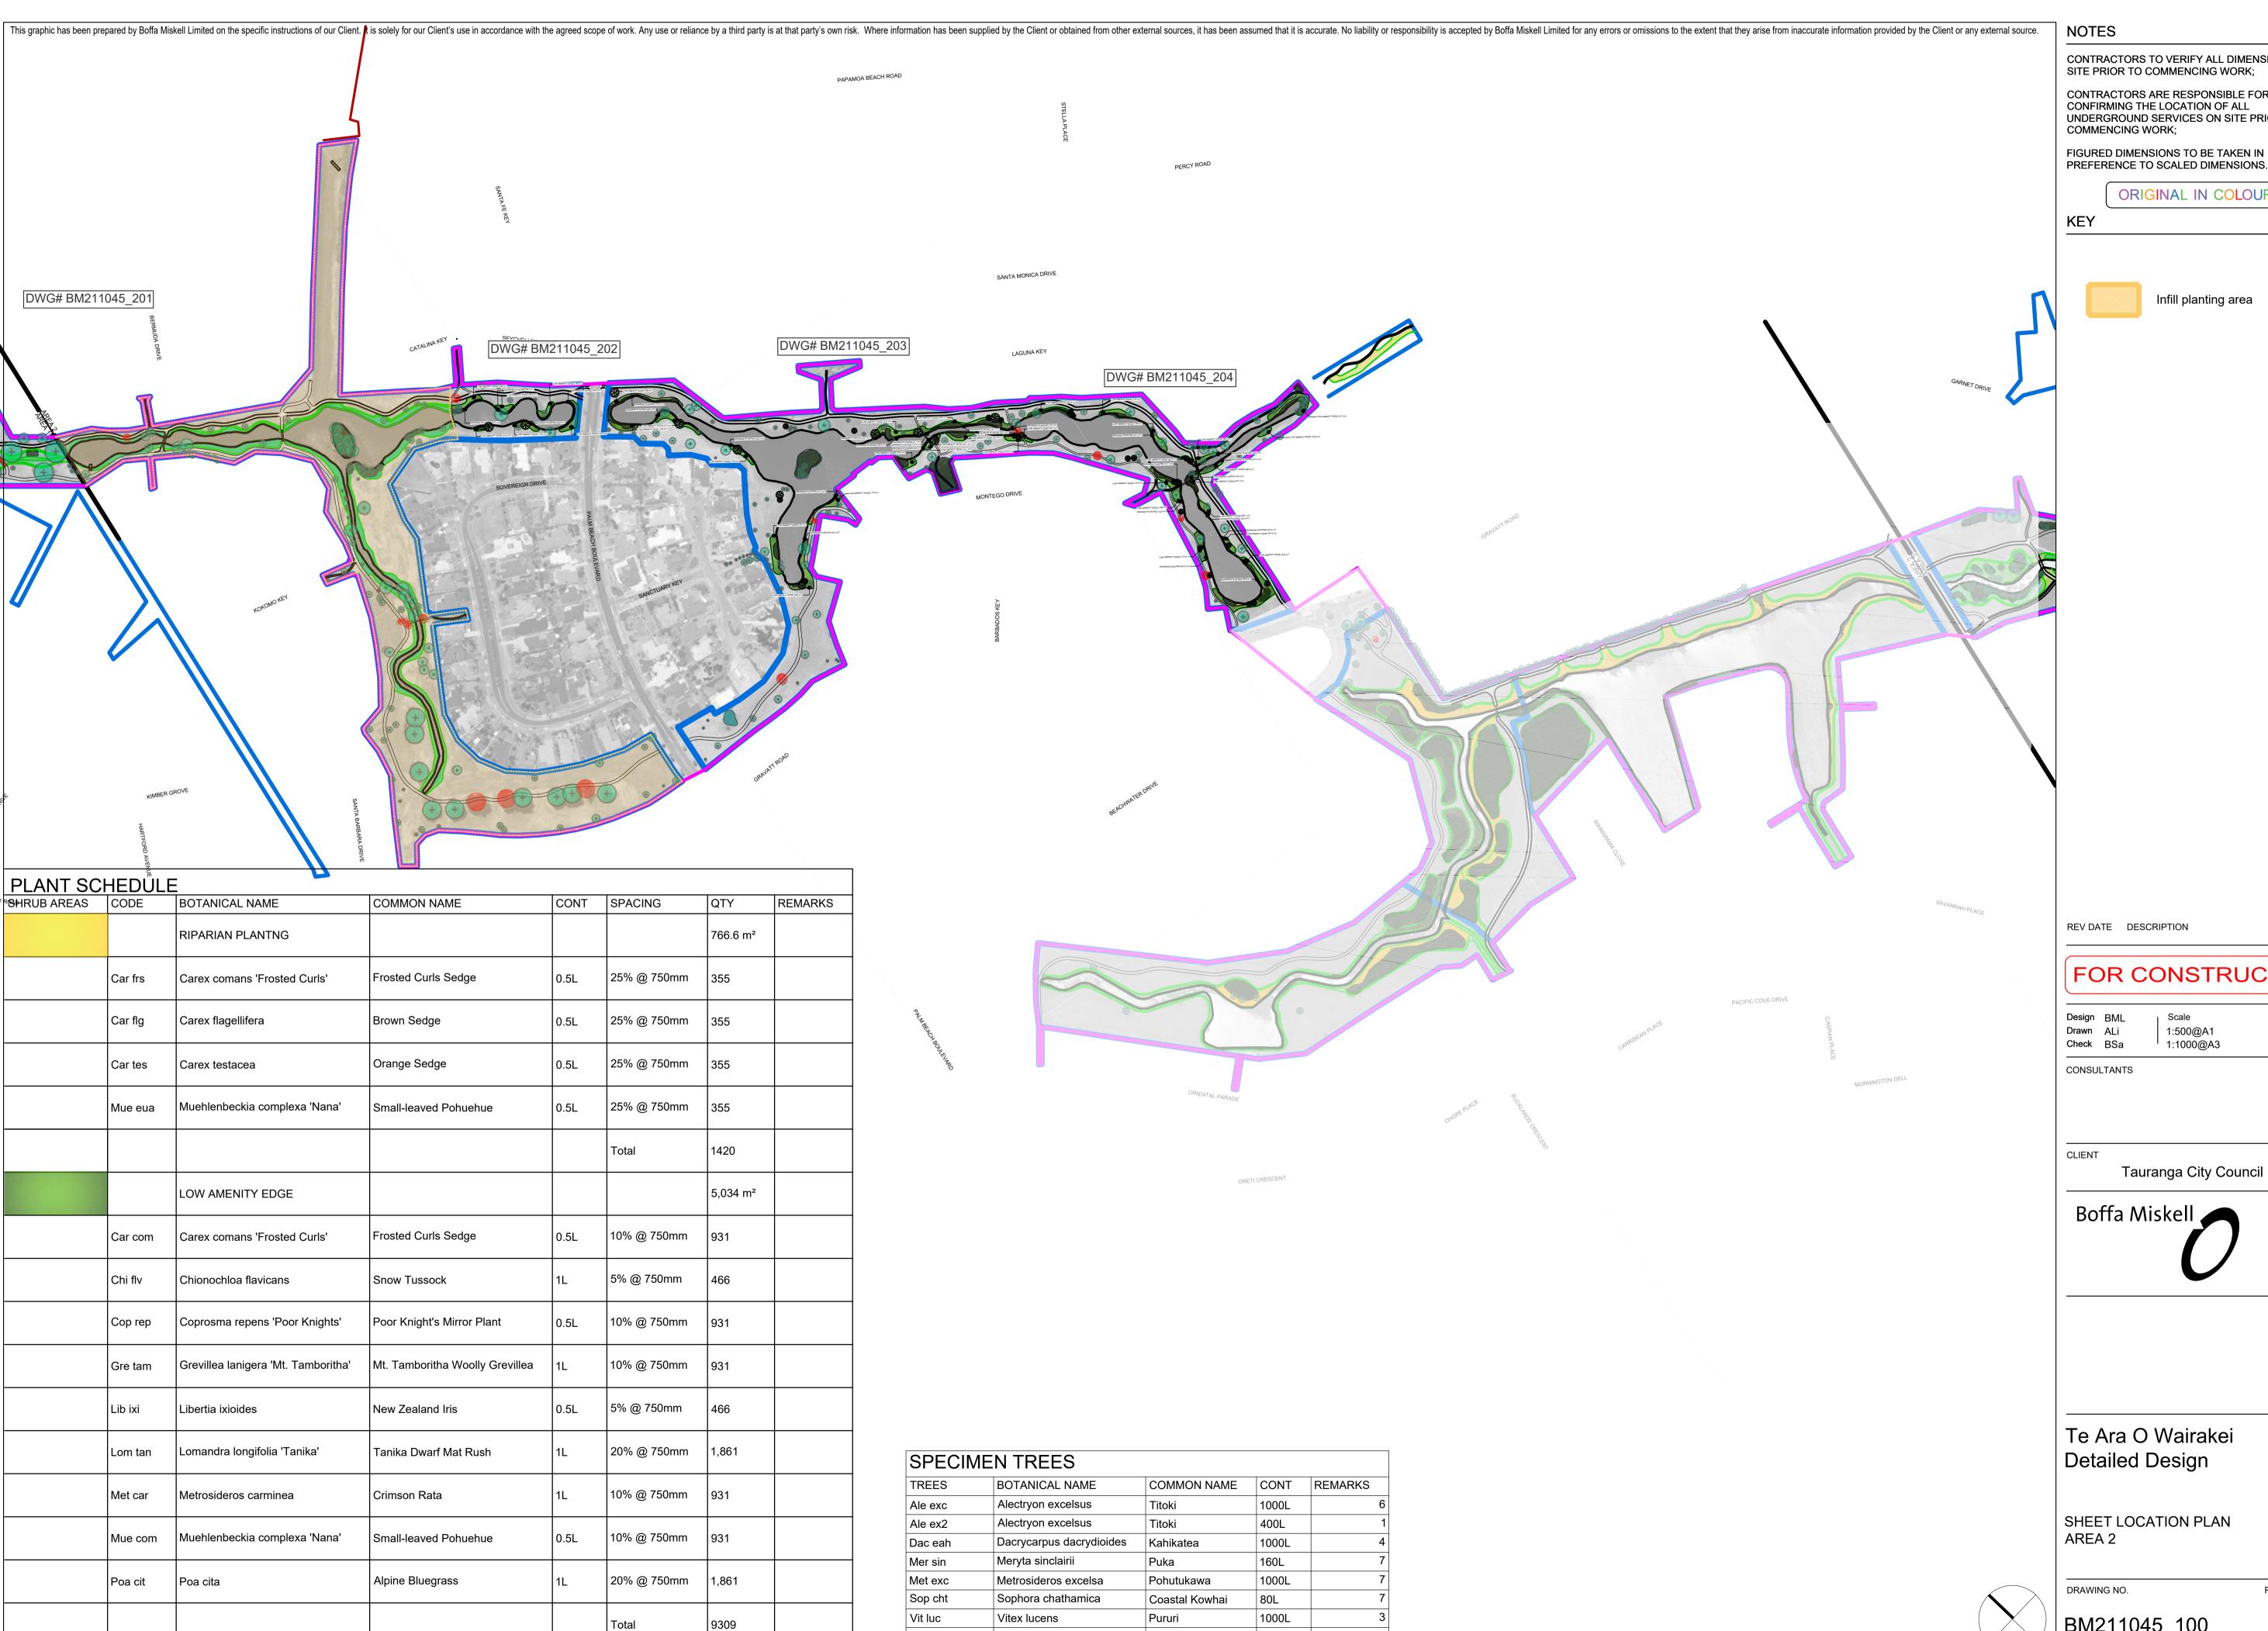

Total

CONTRACTORS TO VERIFY ALL DIMENSIONS ON SITE PRIOR TO COMMENCING WORK;

CONTRACTORS ARE RESPONSIBLE FOR CONFIRMING THE LOCATION OF ALL UNDERGROUND SERVICES ON SITE PRIOR TO

FIGURED DIMENSIONS TO BE TAKEN IN

ORIGINAL IN COLOUR

## FOR CONSTRUCTION

1:500@A1 1:1000@A3 13/04/2022

Tauranga City Council

Boffa Miskell

Te Ara O Wairakei

SHEET LOCATION PLAN

BM211045\_100

TYP DETAIL: TREE IN GARDEN Scale: 1:10 @ A1 1:20 @ A3

**NOTES** 

CONTRACTORS TO VERIFY ALL DIMENSIONS ON SITE PRIOR TO COMMENCING WORK;

CONTRACTORS ARE RESPONSIBLE FOR CONFIRMING THE LOCATION OF ALL UNDERGROUND SERVICES ON SITE PRIOR TO COMMENCING WORK;

FIGURED DIMENSIONS TO BE TAKEN IN PREFERENCE TO SCALED DIMENSIONS.