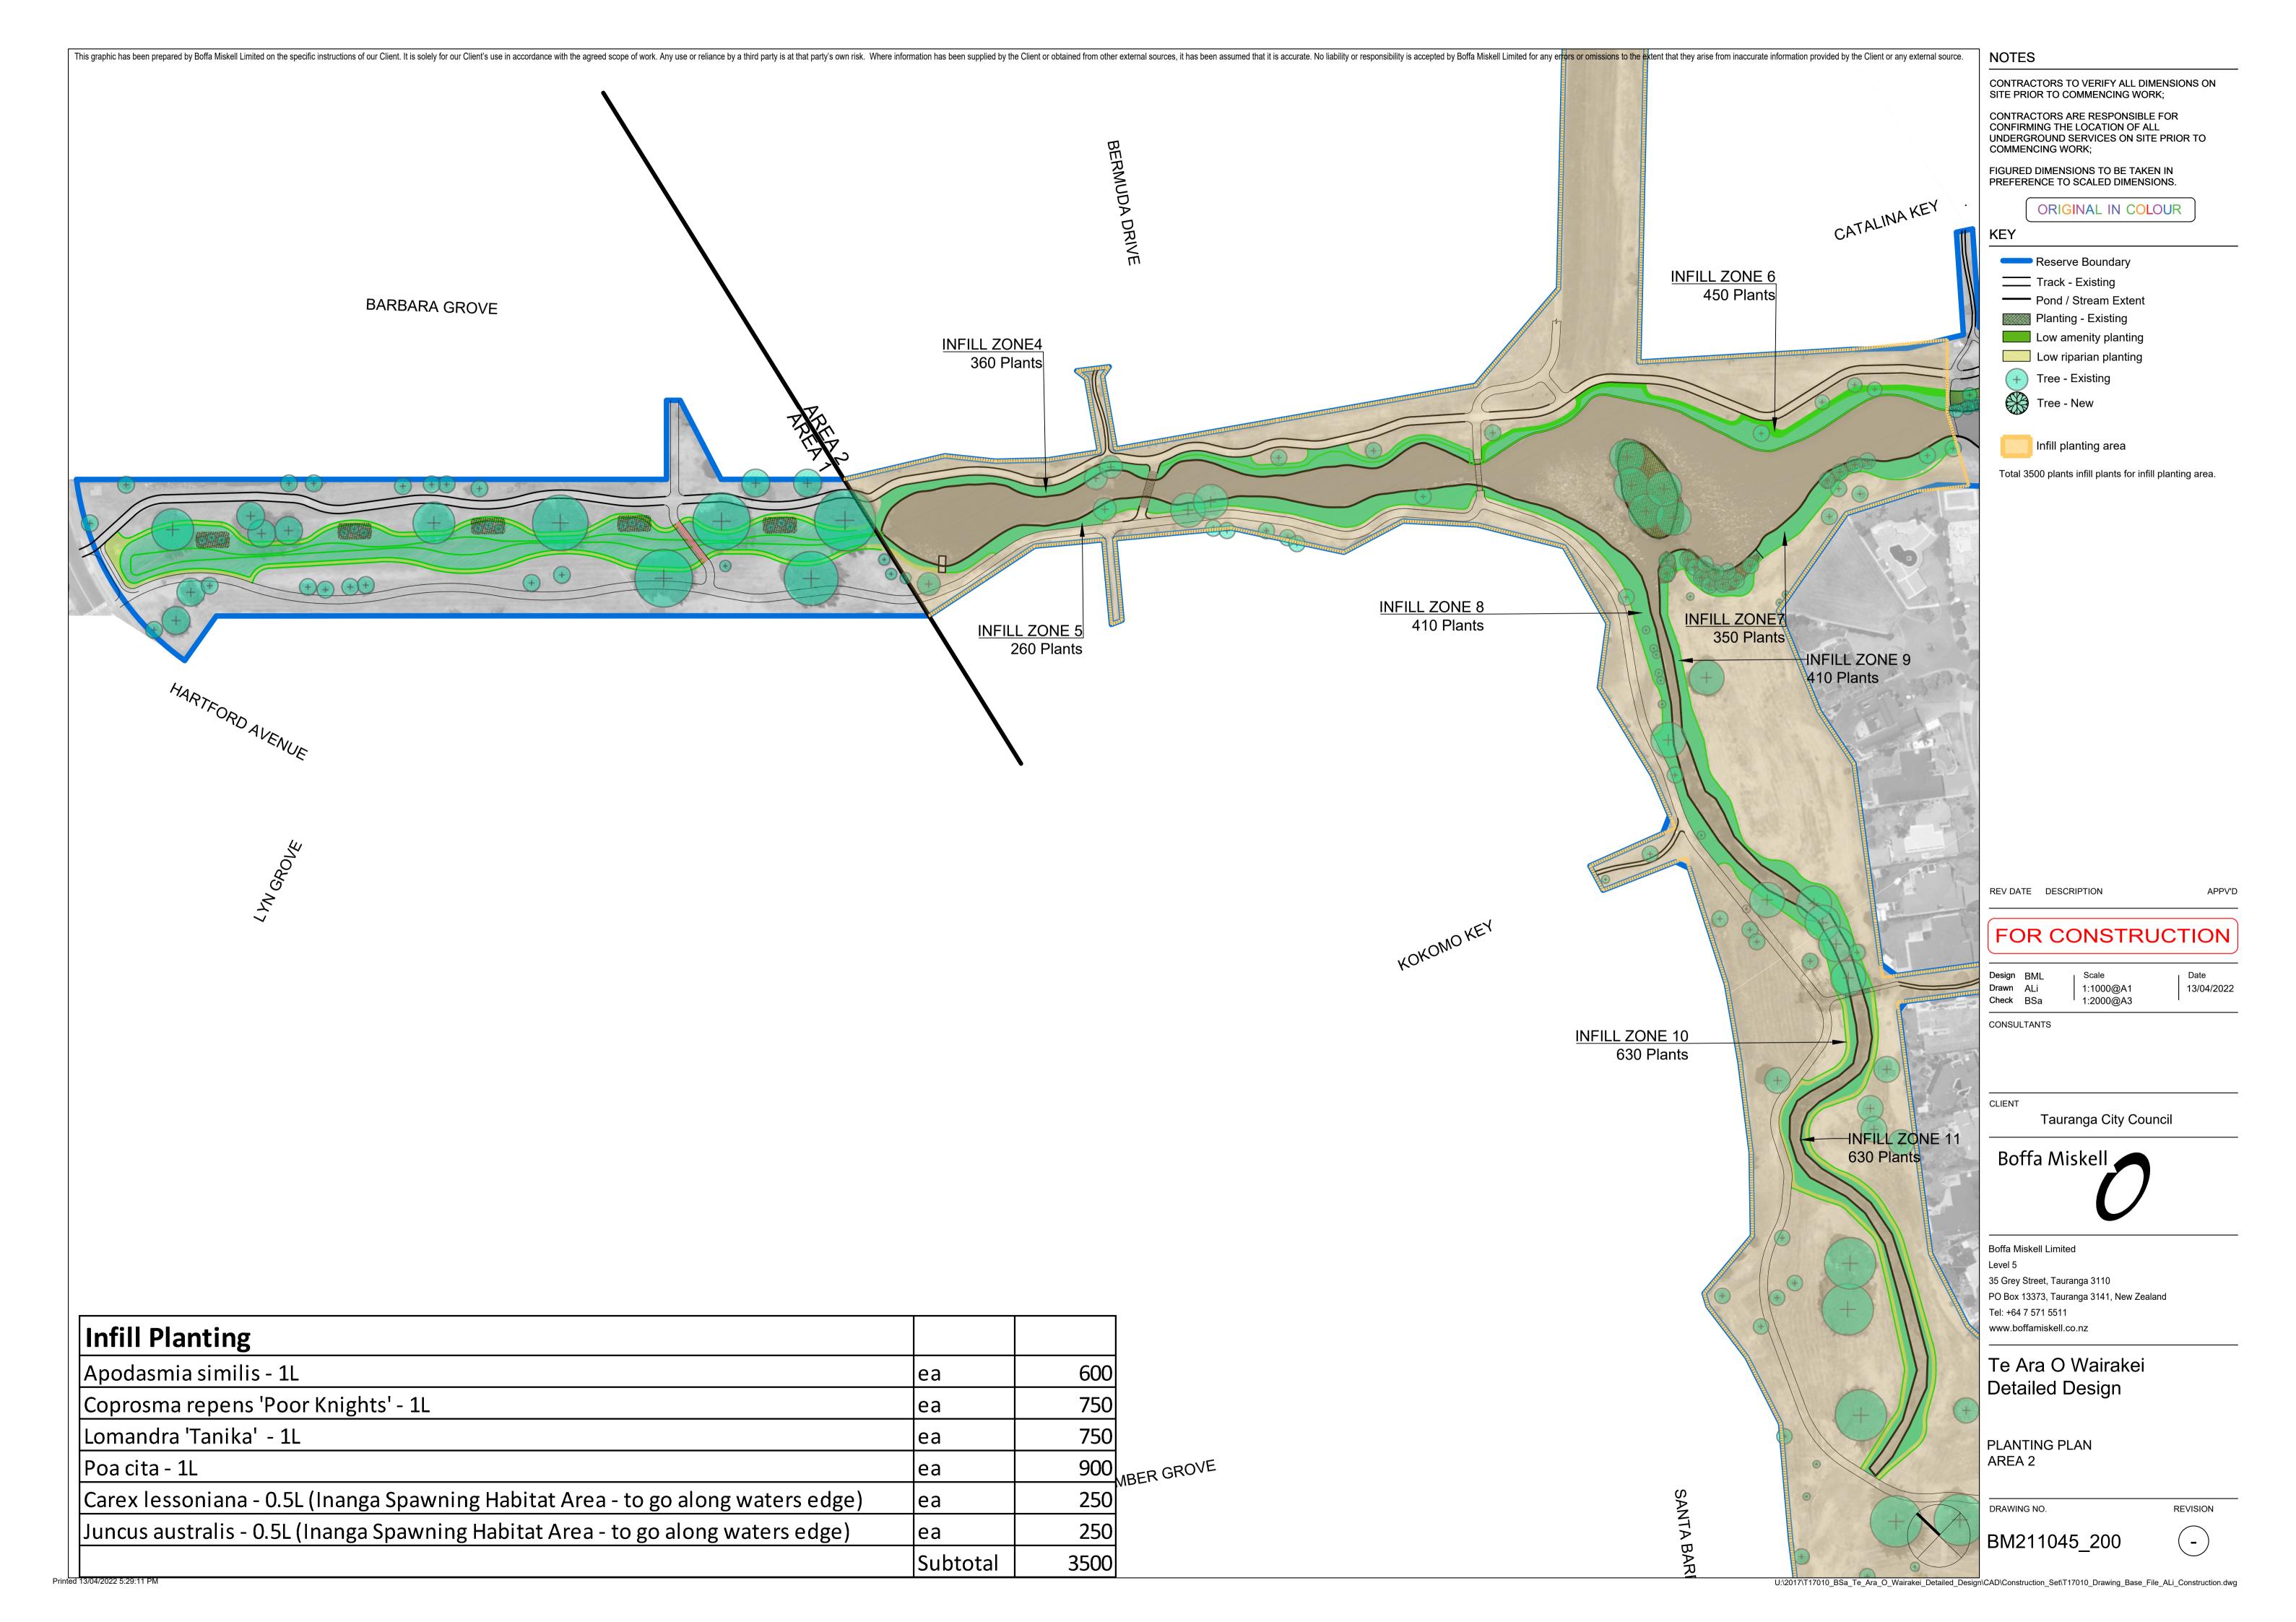

**NOTES** 

CONTRACTORS TO VERIFY ALL DIMENSIONS ON SITE PRIOR TO COMMENCING WORK;

CONTRACTORS ARE RESPONSIBLE FOR CONFIRMING THE LOCATION OF ALL UNDERGROUND SERVICES ON SITE PRIOR TO COMMENCING WORK;

FIGURED DIMENSIONS TO BE TAKEN IN PREFERENCE TO SCALED DIMENSIONS.

ORIGINAL IN COLOUR

KEY

REV DATE DESCRIPTION

## FOR CONSTRUCTION

Design BML Drawn ALi 1:10@A1 13/04/2022 Check BSa 1:20@A3

CONSULTANTS

CLIENT Tauranga City Council

Boffa Miskell 🖊

Boffa Miskell Limited Level 5 35 Grey Street, Tauranga 3110 PO Box 13373, Tauranga 3141, New Zealand Tel: +64 7 571 5511

Te Ara O Wairakei Detailed Design

TYPICAL DETAILS AREA 2

www.boffamiskell.co.nz

DRAWING NO.

REVISION

BM211045\_400

This graphic has been prepared by Boffa Miskell Limited on the specific instructions of our Client. It is solely for our Client or any external source. Where information has been supplied by the Client or obtained from other external sources, it has been assumed that it is accurate information provided by the Client or any external source.