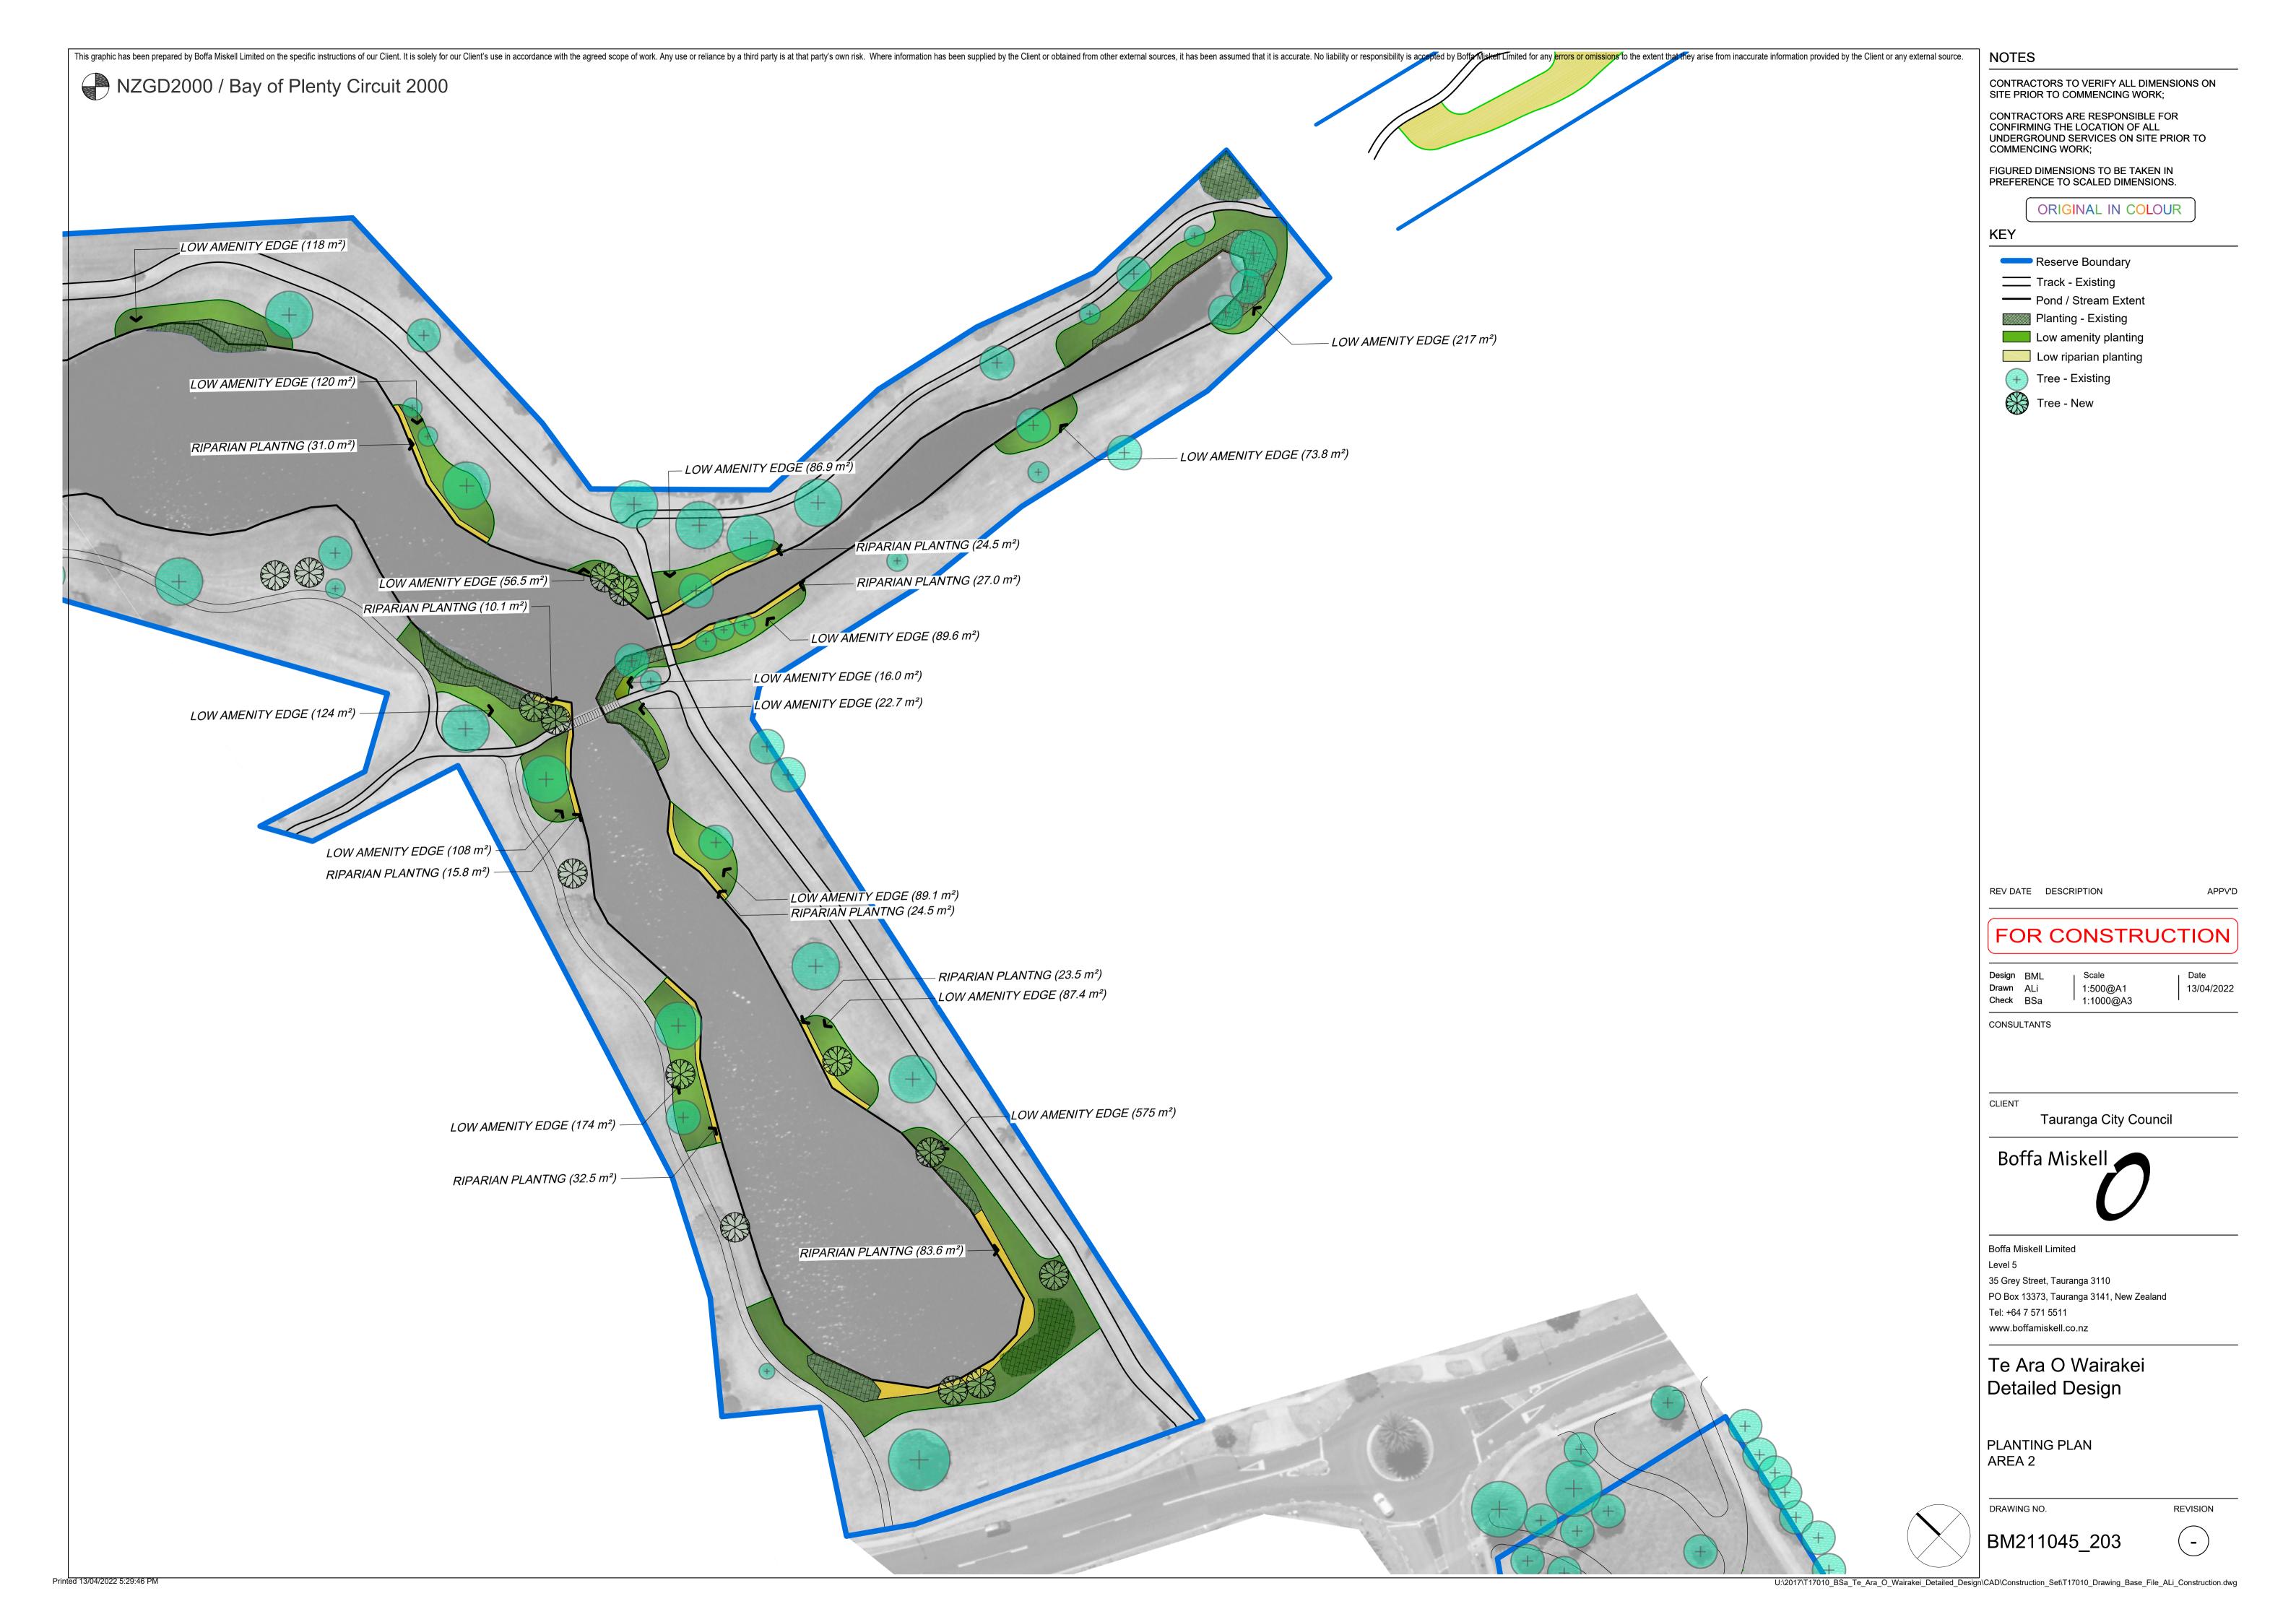

Total

CONTRACTORS TO VERIFY ALL DIMENSIONS ON SITE PRIOR TO COMMENCING WORK;

CONTRACTORS ARE RESPONSIBLE FOR CONFIRMING THE LOCATION OF ALL UNDERGROUND SERVICES ON SITE PRIOR TO

FIGURED DIMENSIONS TO BE TAKEN IN

ORIGINAL IN COLOUR

## FOR CONSTRUCTION

1:500@A1 1:1000@A3 13/04/2022

Tauranga City Council

Boffa Miskell

Te Ara O Wairakei

SHEET LOCATION PLAN

BM211045\_100

TYP DETAIL: TREE IN GARDEN Scale: 1:10 @ A1 1:20 @ A3

**NOTES** 

CONTRACTORS TO VERIFY ALL DIMENSIONS ON SITE PRIOR TO COMMENCING WORK;

CONTRACTORS ARE RESPONSIBLE FOR CONFIRMING THE LOCATION OF ALL UNDERGROUND SERVICES ON SITE PRIOR TO COMMENCING WORK;

FIGURED DIMENSIONS TO BE TAKEN IN PREFERENCE TO SCALED DIMENSIONS.

ORIGINAL IN COLOUR

KEY

REV DATE DESCRIPTION

## FOR CONSTRUCTION

Design BML Drawn ALi 1:10@A1 13/04/2022 Check BSa 1:20@A3

CONSULTANTS

CLIENT Tauranga City Council

Boffa Miskell 🖊

Boffa Miskell Limited Level 5 35 Grey Street, Tauranga 3110 PO Box 13373, Tauranga 3141, New Zealand Tel: +64 7 571 5511

Te Ara O Wairakei Detailed Design

TYPICAL DETAILS AREA 2

www.boffamiskell.co.nz

DRAWING NO.

REVISION

BM211045\_400

This graphic has been prepared by Boffa Miskell Limited on the specific instructions of our Client. It is solely for our Client or any external source. Where information has been supplied by the Client or obtained from other external sources, it has been assumed that it is accurate information provided by the Client or any external source.