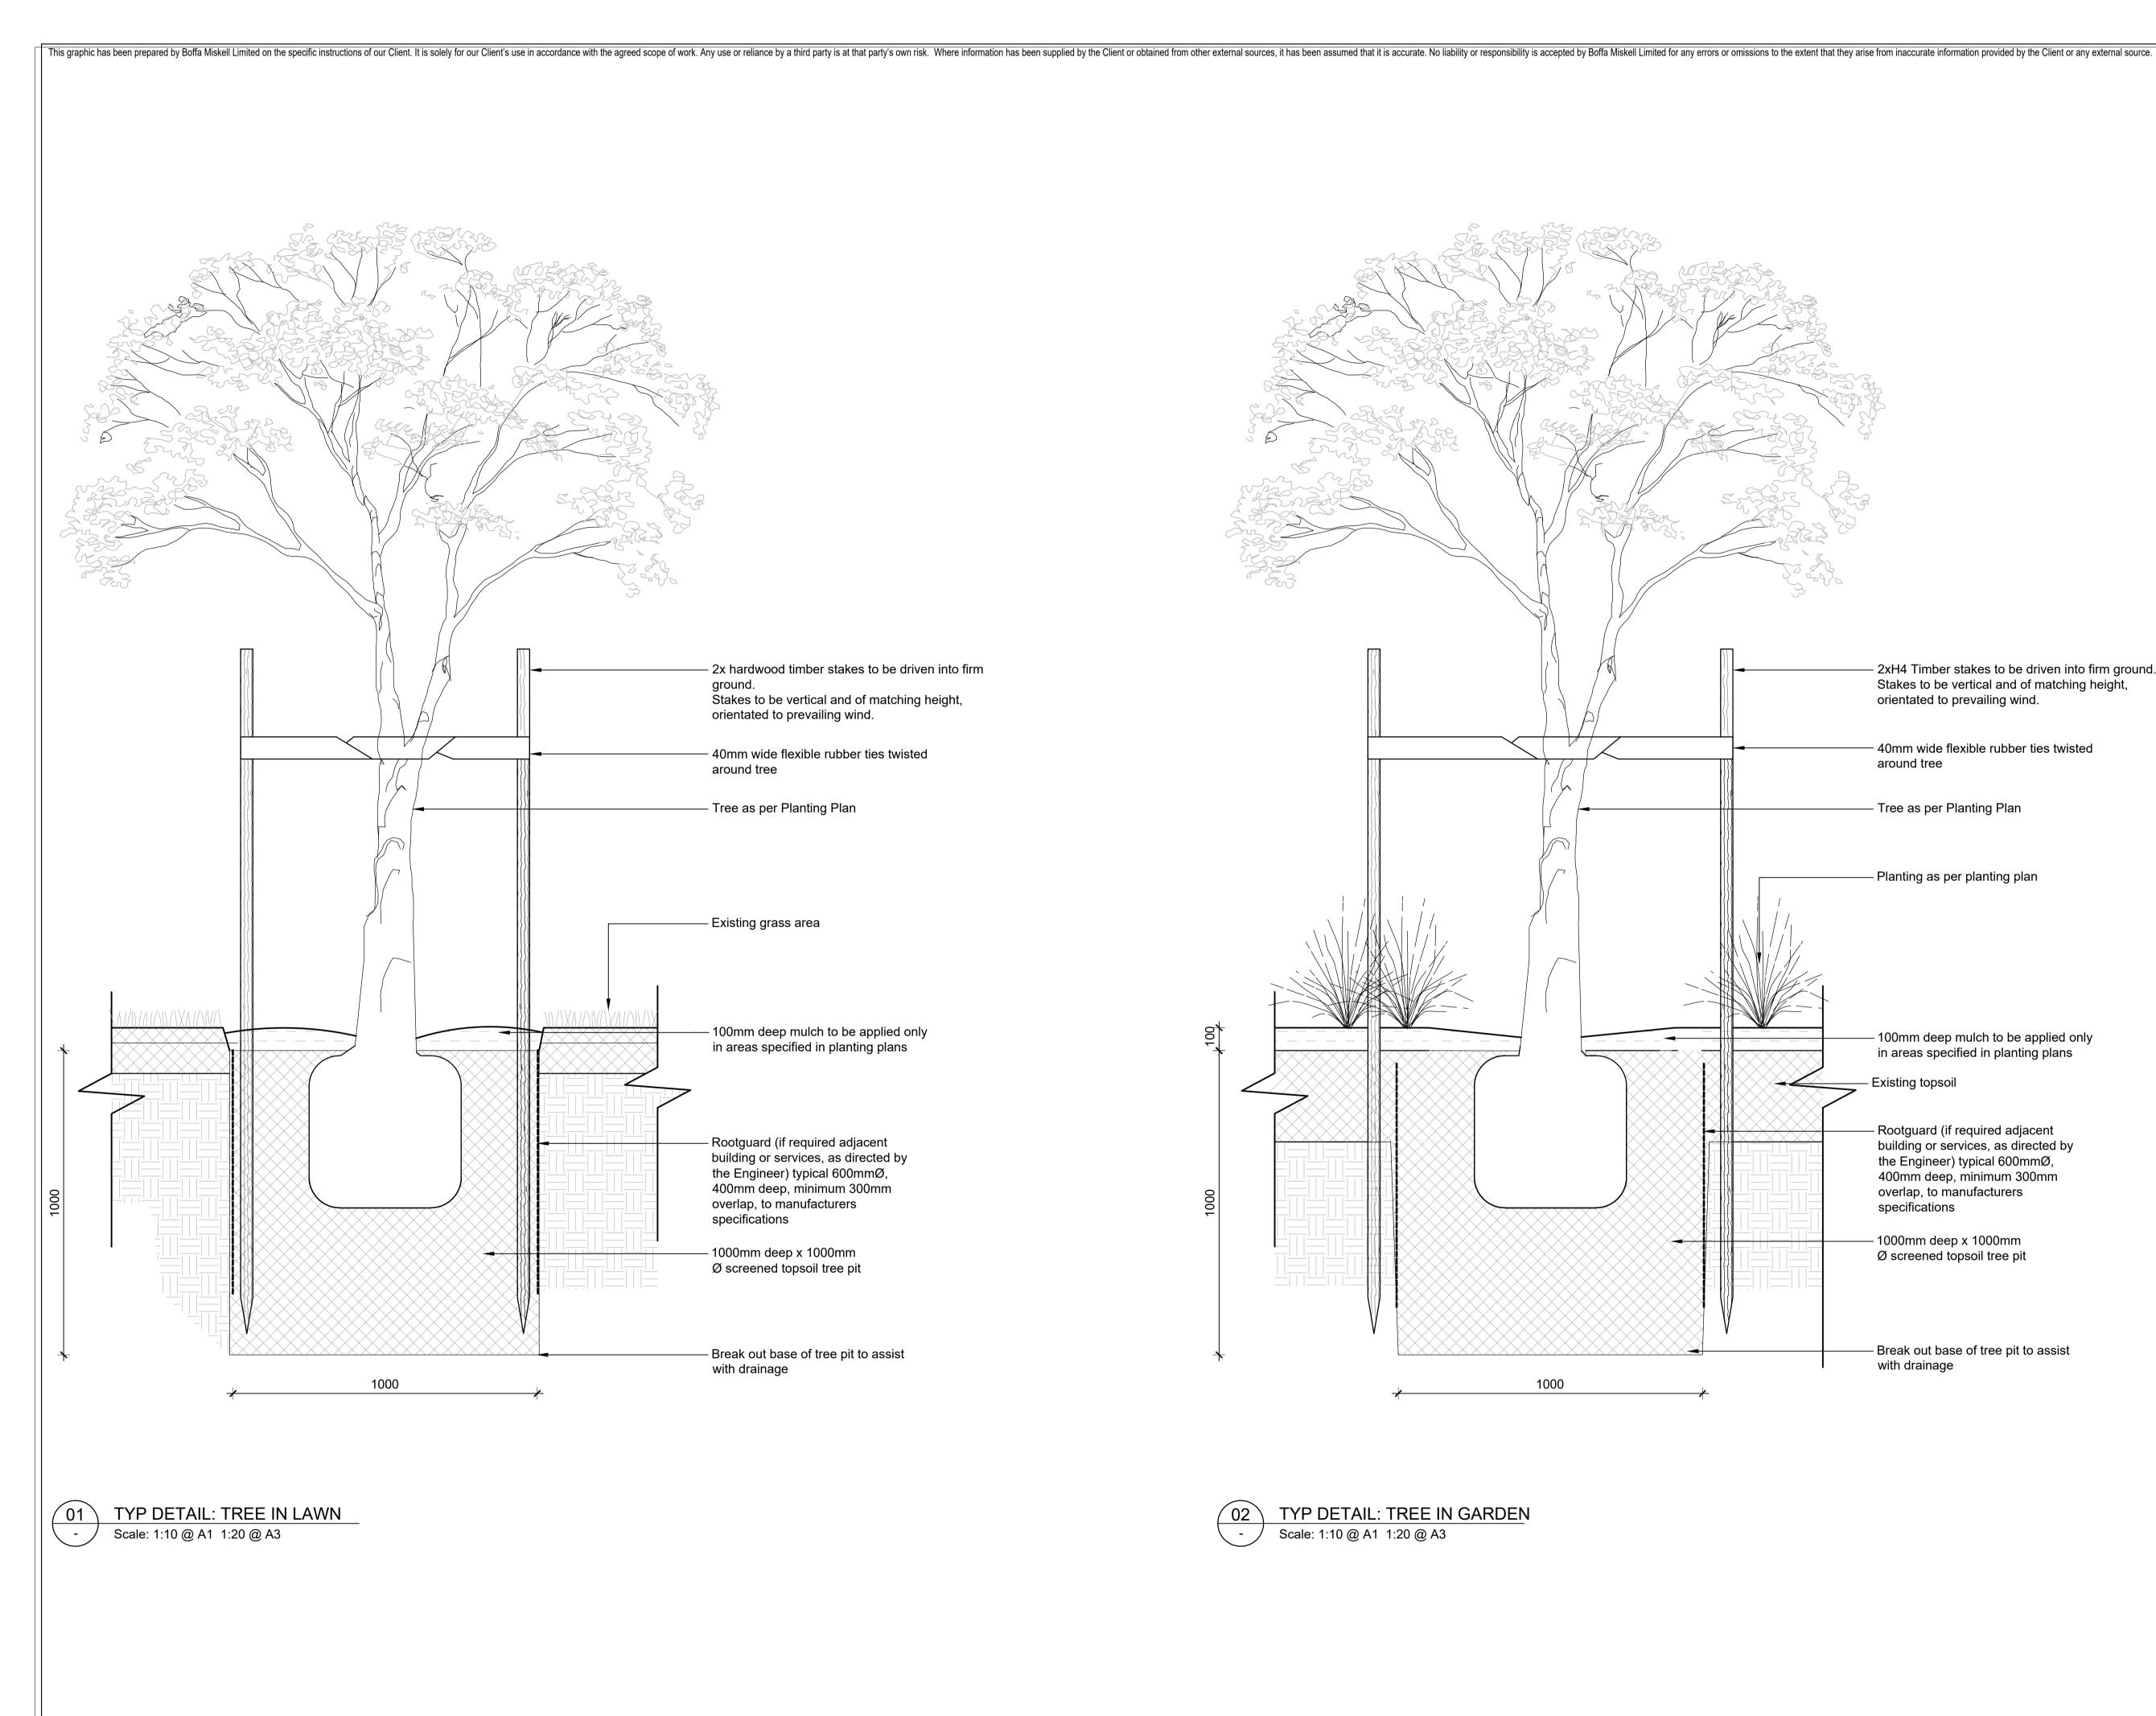

## FOR CONSTRUCTION

1:500@A1 1:1000@A3 13/04/2022

Tauranga City Council

Boffa Miskell

Te Ara O Wairakei

SHEET LOCATION PLAN

BM211045\_100

TYP DETAIL: TREE IN GARDEN Scale: 1:10 @ A1 1:20 @ A3

## FOR CONSTRUCTION

Design BML Drawn ALi 1:10@A1 13/04/2022 Check BSa 1:20@A3

CONSULTANTS

CLIENT Tauranga City Council

Boffa Miskell 🖊

Boffa Miskell Limited Level 5 35 Grey Street, Tauranga 3110 PO Box 13373, Tauranga 3141, New Zealand Tel: +64 7 571 5511

Te Ara O Wairakei Detailed Design

TYPICAL DETAILS AREA 2

www.boffamiskell.co.nz

DRAWING NO.

REVISION

BM211045\_400

This graphic has been prepared by Boffa Miskell Limited on the specific instructions of our Client. It is solely for our Client or any external source. Where information has been supplied by the Client or obtained from other external sources, it has been assumed that it is accurate information provided by the Client or any external source.