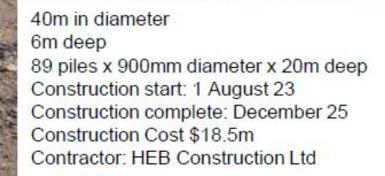

ace the existing one which is end of life. Highly complex and challenging build estimated to take 18 months, construction cost estimate is \$26M. Image from 3D model below cut away to show pumps in the wet well etc. Also attached link to a recent render of what it will look like.



# Project: Tautau Raw Water Pipeline Duplication

The project aims to enhance Tauranga's water supply resilience by adding a backup PE pipeline between Tautau Stream Intake Pump Station and Oropi Gorge Road Reservoir. To ensure continuous water supply to the community should the existing pipeline be affected by severe natural hazards.

Construction Timeframe: June 2023 – Dec 2023.

Construction Contract Value: \$2.4m

Project Manager: Michael Zhou







### Te Munga Wastewater treatment Plant Clarifier 3







### Ocean Outfall Investigations- Planning ahead







### IMAGES OF GROUT INTRUSION AT JOINTS



Fashion Island Boardwalk

03.Aug 2023 11:50:37

# **City Centre and Civic Programme**

- Recently completed
- Completed pre-Xmas
- Started pre-Xmas
- Ongoing

**Recently completed – Dive Crescent North car park** 

-

# Completed pre-Xmas – Red Square activation

For Lease

Started pre-Xmas – Northern Seawall



### End

### Slides below not required

### **Spaces & Places Programme**

#### **Projects Being Completed FY 24:**

- FY 24 will see the completion of the delivery of a number of key projects:
  - Marine Parade Coastal Pathway Early 2024
  - Omanawa Falls Late 2023
  - Kopurererua Stream Realignment Mid 2024
  - Destination Skatepark Early 2024
  - Papamoa Shared Path Early 2024