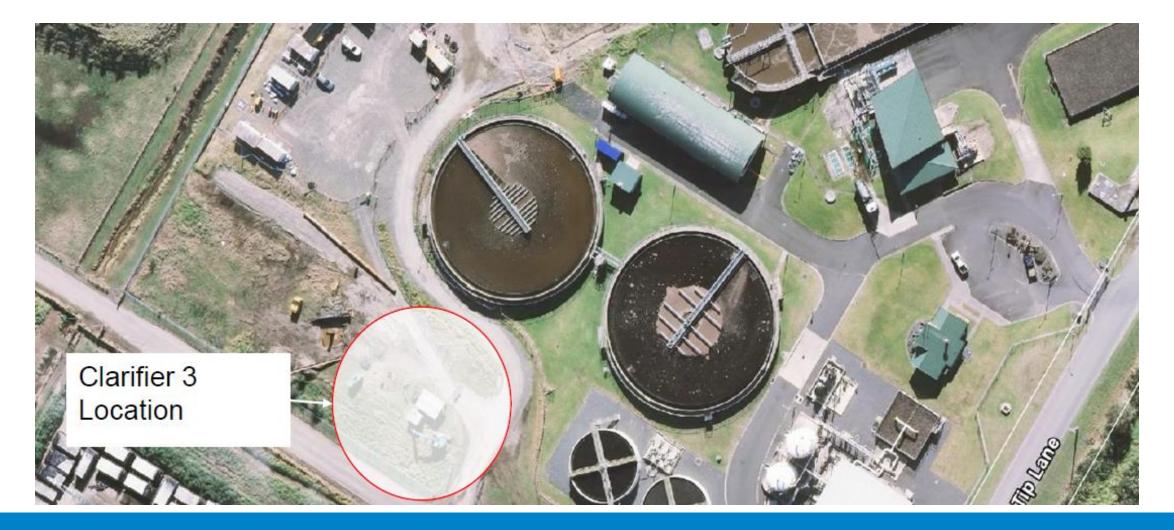

replace the existing one which is end of life. Highly complex and challenging build estimated to take 18 months, construction cost estimate is \$26M. Image from 3D model below cut away to show pumps in the wet well etc. Also attached link to a recent render of what it will look like.



# Project: Tautau Raw Water Pipeline Duplication

The project aims to enhance Tauranga's water supply resilience by adding a backup PE pipeline between Tautau Stream Intake Pump Station and Oropi Gorge Road Reservoir. To ensure continuous water supply to the community should the existing pipeline be affected by severe natural hazards.

Construction Timeframe: June 2023 – Dec 2023.

Construction Contract Value: \$2.4m

Project Manager: Michael Zhou







### Te Munga Wastewater treatment Plant Clarifier 3







### Ocean Outfall Investigations- Planning ahead







### IMAGES OF GROUT INTRUSION AT JOINTS



Fashion Island Boardwalk

03.Aug 2023 11:50:37

# **City Centre and Civic Programme**

- Recently completed
- Completed pre-Xmas
- Started pre-Xmas
- Ongoing

**Recently completed – Dive Crescent North car park** 

-

# Completed pre-Xmas – Red Square activation

For Lease

Started pre-Xmas – Northern Seawall



### End

### Slides below not required

### **Spaces & Places Programme**

#### **Projects Being Completed FY 24:**

- FY 24 will see the completion of the delivery of a number of key projects:
  - Marine Parade Coastal Pathway Early 2024
  - Omanawa Falls Late 2023
  - Kopurererua Stream Realignment Mid 2024
  - Destination Skatepark Early 2024
  - Papamoa Shared Path Early 202