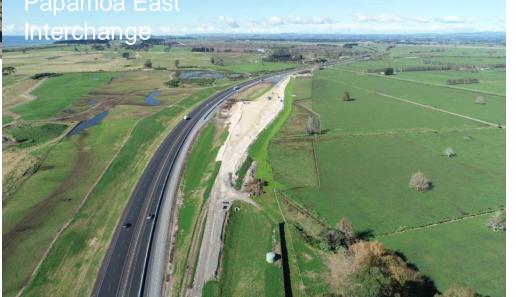

#### **Construction / Delivery**

- Cameron Road Stage 1 is nearly complete, due for completion before Christmas. Contractual Practical Completion in Jan 24.
- Construction has begun on PEI Stage 2 Te Okuroa Dr / The Sands Ave intersection, also due for completion before Christmas.
- PEI Stage 3 Construction of Interchange due to begin in September and is estimated to last two years.
- Physical Works for Maunganui Road Phase 4 (Tui St to Hull Rd) will be tendered in September, with construction estimated to start in October and to have the first phase completed in time for the Skatepark.