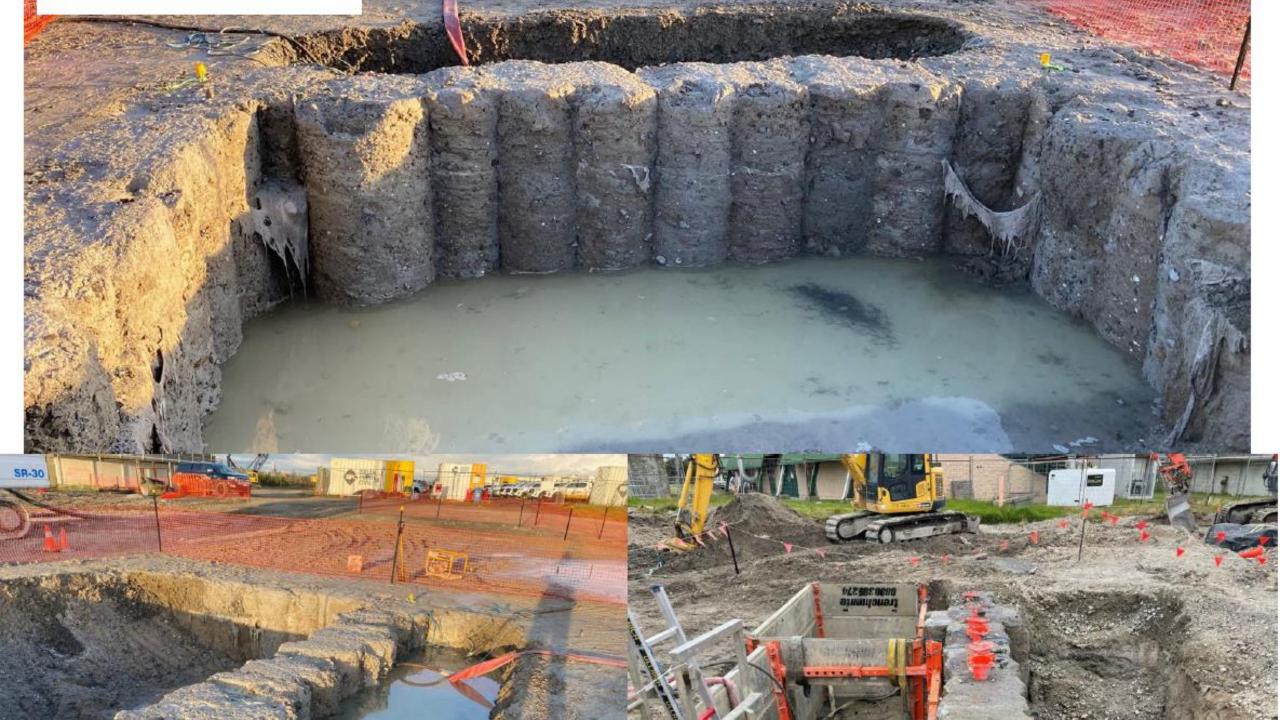

ump Station**



Construction of a new pump station to replace the existing one which is end of life. Highly complex and challenging build estimated to take 18 months, construction cost estimate is \$26M. Image from 3D model below cut away to show pumps in the wet well etc. Also attached link to a recent render of what it will look like.



# Project: Tautau Raw Water Pipeline Duplication

The project aims to enhance Tauranga's water supply resilience by adding a backup PE pipeline between Tautau Stream Intake Pump Station and Oropi Gorge Road Reservoir. To ensure continuous water supply to the community should the existing pipeline be affected by severe natural hazards.

Construction Timeframe: June 2023 – Dec 2023.

Construction Contract Value: \$2.4m

Project Manager: Michael Zhou







### Te Munga Wastewater treatment Plant Clarifier 3







### Ocean Outfall Investigations- Planning ahead







### IMAGES OF GROUT INTRUSION AT JOINTS



Fashion Island Boardwalk

03.Aug 2023 11:50:37

# **City Centre and Civic Programme**

- Recently completed
- Completed pre-Xmas
- Started pre-Xmas
- Ongoing

**Recently completed – Dive Crescent North car park** 

-

# Completed pre-Xmas – Red Square activation

For Lease

Started pre-Xmas – Northern Seawall



### End

### Slides below not required

### **Spaces & Places Programme**

#### **Projects Being Completed FY 24:**

- FY 24 will see the completion of the delivery of a number of key projects:
  - Marine Parade Coastal Pathway Early 2024
  - Omanawa Falls Late 2023
  - Kopurererua Stream Realignment Mid 2024
  - Destination