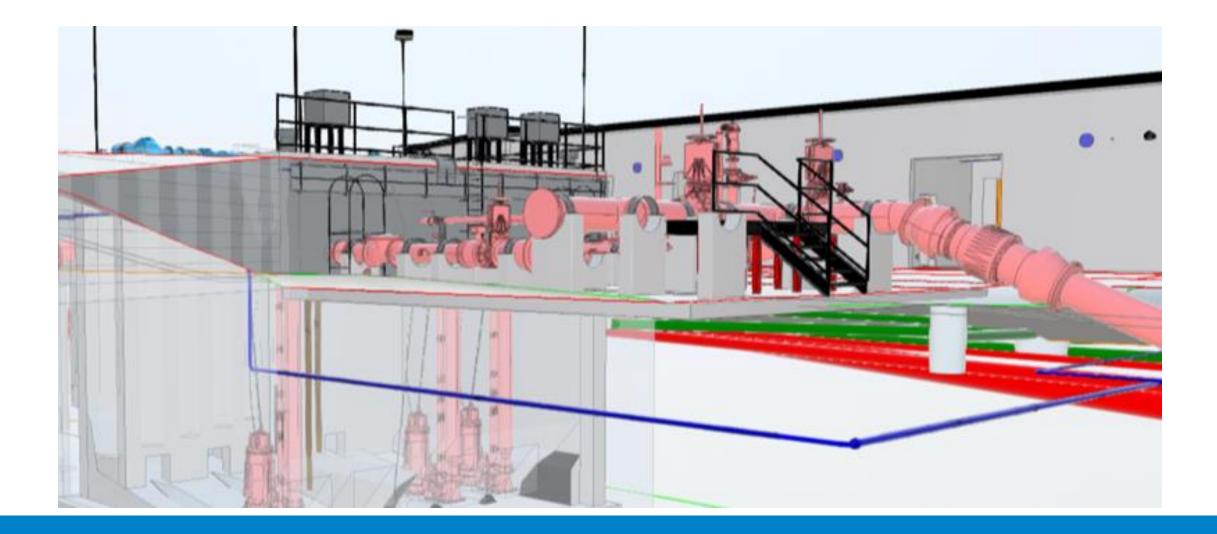

# **Opal Drive Wastewater Pump Station**

Construction of a new pump station to replace the existing one which is end of life. Highly complex and challenging build estimated to take 18 months, construction cost estimate is \$26M. Image from 3D model below cut away to show pumps in the wet well etc. Also attached link to a recent render of what it will look like.