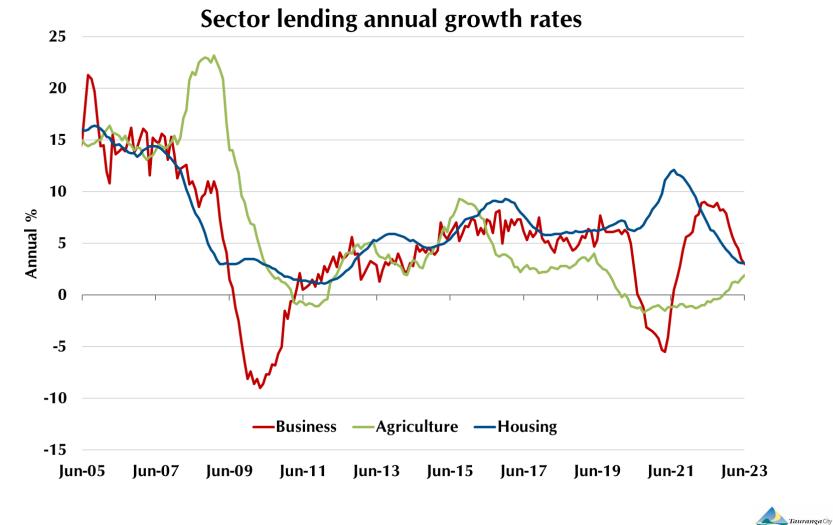

9.0 percent).
- Housing and household utilities increased 6.0 percent, influenced by:
  - home ownership (up 7.8 percent)
  - actual rentals for housing (up 4.2 percent)
  - property rates and related services (up 7.3 percent).
- Recreation and culture increased 7.3 percent, influenced by:
- other recreational equipment and supplies (up 9.1 percent)
- accommodation services (up 14.1 percent)
- recreational and cultural services (up 4.8 percent).







- The ASB Commodity Index is near a 3 year low in USD terms, the weaker NZD is providing only a partial offset.
- Fonterra cut its 2023/24 forecast Farmgate Milk Price range from \$7.25 \$8.75 per kgMS, with a midpoint of \$8.00 per kgMS, to \$6.25 \$7.75 per kgMS, with a midpoint of \$7.00 per kgMS.





# New Zealand bank lending growth



# Global house prices - NZ was No2 behind Turkey in 2021

#### THE KNIGHT FRANK GLOBAL HOUSE PRICE INDEX

2023 Q1 edition, countries / territories ranked by annual % change

| Tanke Column       Termonth is change       Ormonth is change       Ormont | Rank/Location |                 | 12-month % change | 6-month % change | 3-month % change | 31 |
|---------------------------------------------------------------------------------------------------------------------------------------------------------------------------------------------------------------------------------------------------------------------------------------------------------------------------------------------------------------------------------------------------------------------------------------------------------------