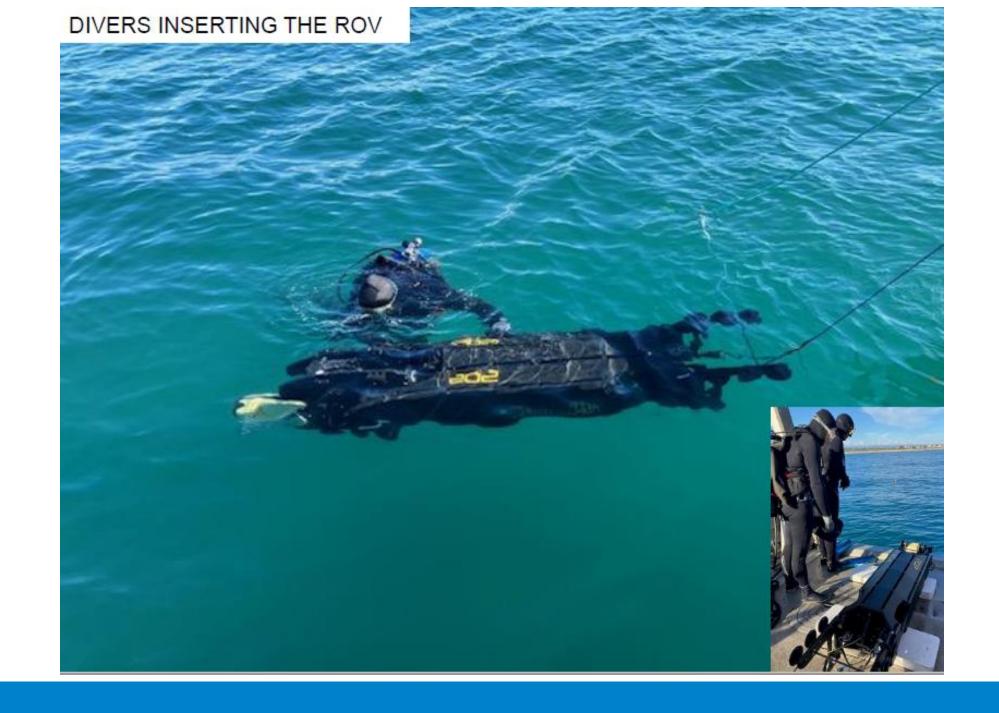

lex and challenging build estimated to take 18 months, construction cost estimate is \$26M. Image from 3D model below cut away to show pumps in the wet well etc. Also attached link to a recent render of what it will look like.



# Project: Tautau Raw Water Pipeline Duplication

The project aims to enhance Tauranga's water supply resilience by adding a backup PE pipeline between Tautau Stream Intake Pump Station and Oropi Gorge Road Reservoir. To ensure continuous water supply to the community should the existing pipeline be affected by severe natural hazards.

Construction Timeframe: June 2023 – Dec 2023.

Construction Contract Value: \$2.4m

Project Manager: Michael Zhou







### Te Munga Wastewater treatment Plant Clarifier 3







### Ocean Outfall Investigations- Planning ahead







### IMAGES OF GROUT INTRUSION AT JOINTS



Fashion Island Boardwalk

03.Aug 2023 11:50:37

# **City Centre and Civic Programme**

- Recently completed
- Completed pre-Xmas
- Started pre-Xmas
- Ongoing

**Recently completed – Dive Crescent North car park** 

-

# Completed pre-Xmas – Red Square activation

For Lease

Started pre-Xmas – Northern Seawall



### End

### Slides below not required

### **Spaces & Places Programme**

#### **Projects Being Completed FY 24:**

- FY 24 will see the completion of the delivery of a number of key projects:
  - Marine Parade Coastal Pathway Early 2024
  - Omanawa Falls Late 2023
  - Kopurererua Stream Realignment Mid 2024
  - Destination Skatepark Early 2024
  - Papamoa Shared Path Early 2024
  - Elizabeth Street Streetscape Late 2024

#### **Proje