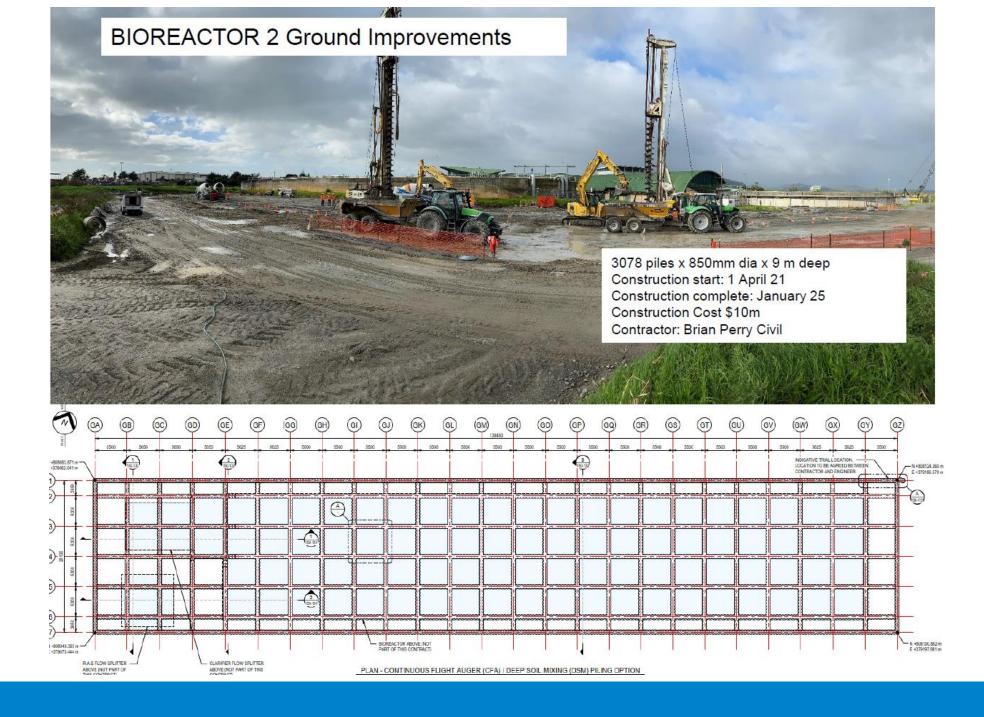

er Pump Station**



Construction of a new pump station to replace the existing one which is end of life. Highly complex and challenging build estimated to take 18 months, construction cost estimate is \$26M. Image from 3D model below cut away to show pumps in the wet well etc. Also attached link to a recent render of what it will look like.



# Project: Tautau Raw Water Pipeline Duplication

The project aims to enhance Tauranga's water supply resilience by adding a backup PE pipeline between Tautau Stream Intake Pump Station and Oropi Gorge Road Reservoir. To ensure continuous water supply to the community should the existing pipeline be affected by severe natural hazards.

Construction Timeframe: June 2023 – Dec 2023.

Construction Contract Value: \$2.4m

Project Manager: Michael Zhou







### Te Munga Wastewater treatment Plant Clarifier 3







### Ocean Outfall Investigations- Planning ahead







### IMAGES OF GROUT INTRUSION AT JOINTS



Fashion Island Boardwalk

03.Aug 2023 11:50:37

# **City Centre and Civic Programme**

- Recently completed
- Completed pre-Xmas
- Started pre-Xmas
- Ongoing

**Recently completed – Dive Crescent North car park** 

-

# Completed pre-Xmas – Red Square activation

For Lease

Started pre-Xmas – Northern Seawall



### End

### Slides below not required

### **Spaces & Places Programme**

#### **Projects Being Completed FY 24:**

- FY 24 will see the completion of the delivery of a number of key projects:
  - Marine Parade Coastal Pathway Early 2024
  - Omanawa Falls Late 2023
  - Kopurererua Stream Realignment Mid 2024
  - Destina