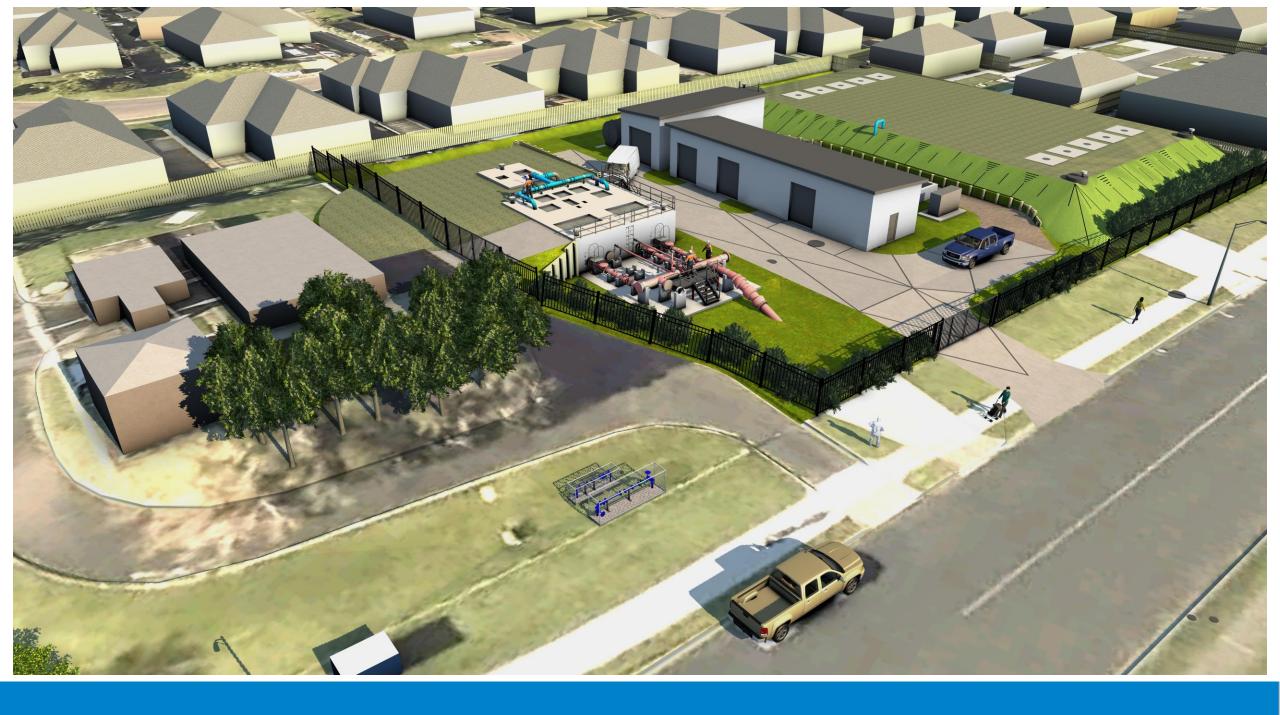

# **Opal Drive Wastewater Pump Station**

Construction of a new pump station to replace the existing one which is end of life. Highly complex and challenging build estimated to take 18 months, construction cost estimate is \$26M. Image from 3D model below cut away to show pumps in the wet well etc. Also attached link to a recent render of what it will look like.