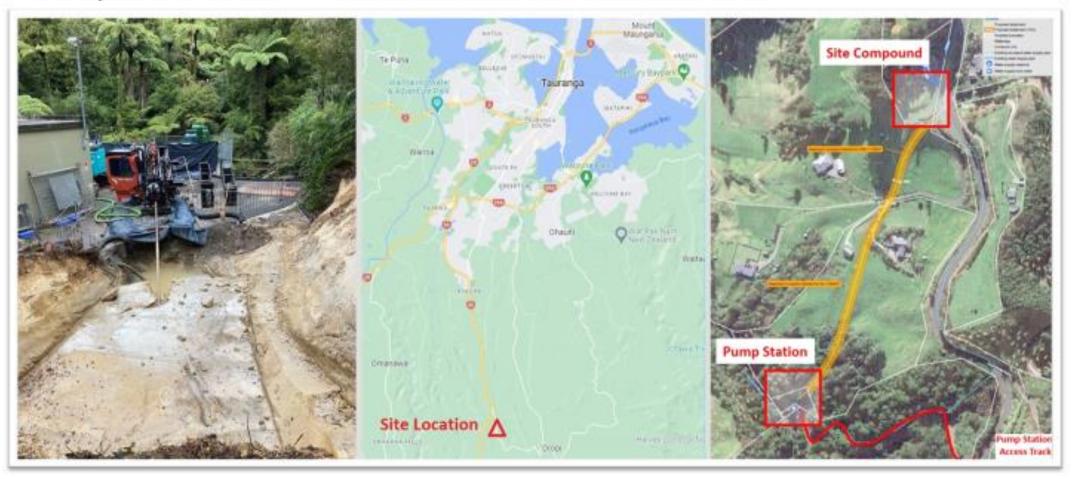

# Project: Tautau Raw Water Pipeline Duplication

The project aims to enhance Tauranga's water supply resilience by adding a backup PE pipeline between Tautau Stream Intake Pump Station and Oropi Gorge Road Reservoir. To ensure continuous water supply to the community should the existing pipeline be affected by severe natural hazards.

Construction Timeframe: June 2023 – Dec 2023.

Construction Contract Value: \$2.4m

Project Manager: Michael Zhou