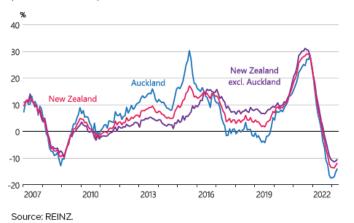

|
| 46 | Netherlands      |   | -2.3  |     | -4.3  | 1    | -0.6 |
| 47 | United Kingdom   |   | -3.1  |     | -5.6  |      | -1.9 |
| 48 | Australia        | 1 | -5.0  | 1   | -0.3  |      | O.1  |
| 49 | Denmark          |   | -5.8  |     | -2.5  | 1.0  | 1.0  |
| 50 | Canada           |   | -6.9  |     | -4.0  | 1.00 | -0.8 |
| 51 | Finland          |   | -7.6  |     | -7.7  |      | -3.1 |
| 52 | Ukraine          |   | -7.8  | 1.1 | -1.6  |      | -1.6 |
| 53 | Sweden           |   | -8.8  |     | -10.2 |      | -4.5 |
| 54 | Hong Kong SAR    |   | -10.3 |     | -6.1  |      | 1.4  |
| 55 | New Zealand      |   | -13.0 |     | -4.5  |      | -4.1 |
| 56 | South Korea      |   | -15.7 |     | -8.5  | 1.0  | 1.4  |





# The NZ housing market

House price inflation (annual, nominal)



### Residential investment and consents (seasonally adjusted)





Item 9.1 - Attachment 3



Source: interest.co.nz, RBNZ estimates.

Note: The rates shown for the fixed terms are the average of the advertised rates from ANZ, ASB, BNZ, and Westpac, shown as weekly data. The floating rate represents the monthly yield on floating housing debt from the RBNZ *Income Statement survey.* 

### OCR and nominal neutral OCR indicator suite (quarterly average)



Source: RBNZ estimates.

Note: The shaded area indicates the range between the maximum and minimum values from our suite of long-run nominal neutral OCR indicators. See chapter 4.1 of the November 2022 *Statement* for more information.



# NZ OCR, BKBM and swap rates







#### Disclaimer

#### IMPORTANT NOTICE

Statements and opinions