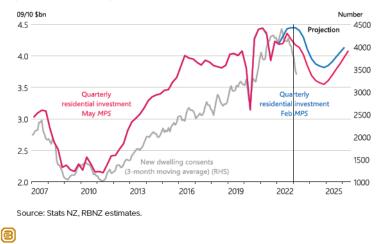

### Residential investment and consents (seasonally adjusted)

Item 9.1 - Attachment 3

Source: interest.co.nz, RBNZ estimates.

Note: The rates shown for the fixed terms are the average of the advertised rates from ANZ, ASB, BNZ, and Westpac, shown as weekly data. The floating rate represents the monthly yield on floating housing debt from the RBNZ *Income Statement survey.* 