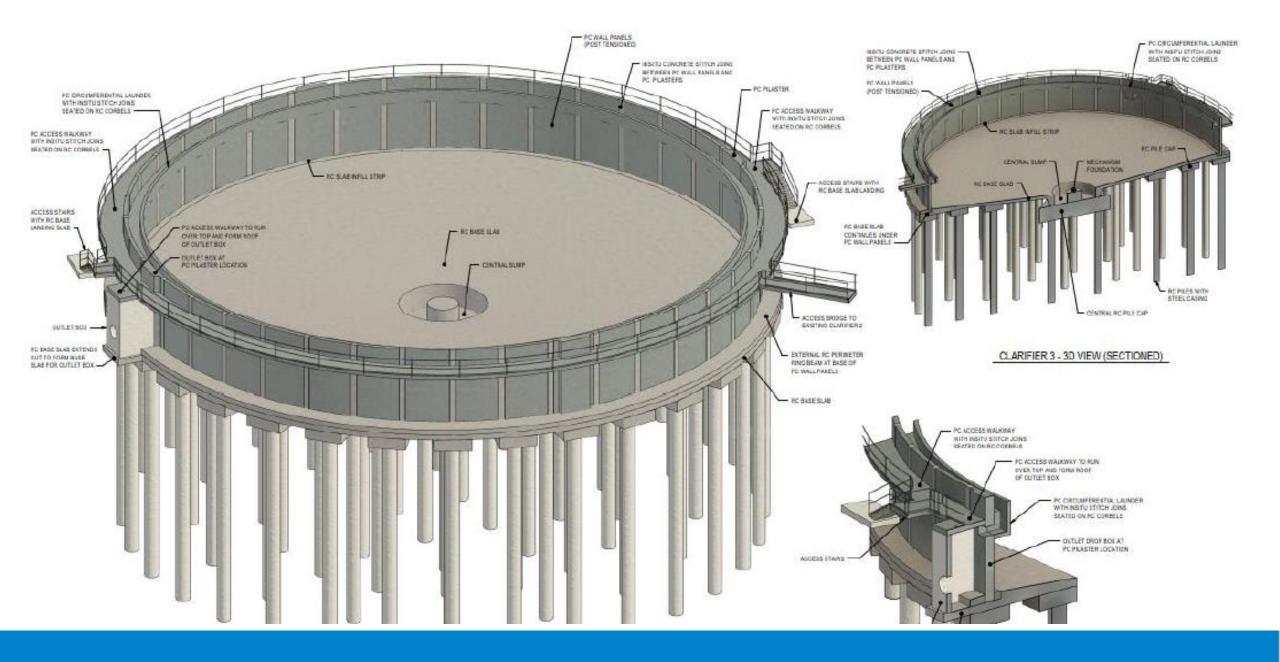

place the existing one which is end of life. Highly complex and challenging build estimated to take 18 months, construction cost estimate is \$26M. Image from 3D model below cut away to show pumps in the wet well etc. Also attached link to a recent render of what it will look like.



# Project: Tautau Raw Water Pipeline Duplication

The project aims to enhance Tauranga's water supply resilience by adding a backup PE pipeline between Tautau Stream Intake Pump Station and Oropi Gorge Road Reservoir. To ensure continuous water supply to the community should the existing pipeline be affected by severe natural hazards.

Construction Timeframe: June 2023 – Dec 2023.

Construction Contract Value: \$2.4m

Project Manager: Michael Zhou







### Te Munga Wastewater treatment Plant Clarifier 3







### Ocean Outfall Investigations- Planning ahead







### IMAGES OF GROUT INTRUSION AT JOINTS



Fashion Island Boardwalk

03.Aug 2023 11:50:37

# **City Centre and Civic Programme**

- Recently completed
- Completed pre-Xmas
- Started pre-Xmas
- Ongoing

**Recently completed – Dive Crescent North car park** 

-

# Completed pre-Xmas – Red Square activation

For Lease

Started pre-Xmas – Northern Seawall



### End

### Slides below not required

### **Spaces & Places Programme**

#### **Projects Being Completed FY 24:**

- FY 24 will see the completion of the delivery of a number of key projects:
  - Marine Parade Coastal Pathway Early 2024
  - Omanawa Falls Late 2023
  - Kopurererua Stream Realignment Mid 2024
  - Destination Skatepark Early 2024
  - Papamoa Shared Path Early 2024