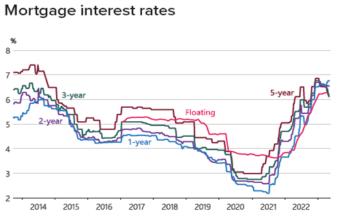

| -3.1  |     | -5.6  |      | -1.9 |
| 48 | Australia        | 1 | -5.0  | 1   | -0.3  |      | O.1  |
| 49 | Denmark          |   | -5.8  |     | -2.5  | 1.0  | 1.0  |
| 50 | Canada           |   | -6.9  |     | -4.0  | 1.00 | -0.8 |
| 51 | Finland          |   | -7.6  |     | -7.7  |      | -3.1 |
| 52 | Ukraine          |   | -7.8  | 1.1 | -1.6  |      | -1.6 |
| 53 | Sweden           |   | -8.8  |     | -10.2 |      | -4.5 |
| 54 | Hong Kong SAR    |   | -10.3 |     | -6.1  |      | 1.4  |
| 55 | New Zealand      |   | -13.0 |     | -4.5  |      | -4.1 |
| 56 | South Korea      |   | -15.7 |     | -8.5  | 1.0  | 1.4  |





# The NZ housing market

House price inflation (annual, nominal)



### Residential investment and consents (seasonally adjusted)





Item 9.1 - Attachment 3



Source: interest.co.nz, RBNZ estimates.

Note: The rates shown for the fixed terms are the average of the advertised rates from ANZ, ASB, BNZ, and Westpac, shown as weekly data. The floating rate represents the monthly yield on floating housing debt from the RBNZ *Income Statement survey.* 

### OCR and nominal neutral OCR indicator suite (quarterly average)



Source: RBNZ estimates.

Note: The shaded area indicates the range between the maximum and minimum values from our suite of long-run nominal neutral OCR indicators. See chapter 4.1 of the November 2022 *Statement* for more information.



# NZ OCR, BKBM and swap rates







#### Disclaimer

#### IMPORTANT NOTICE

Statements and opinions contained in this report are given in good faith, but in its presentation, Bancorp has relied