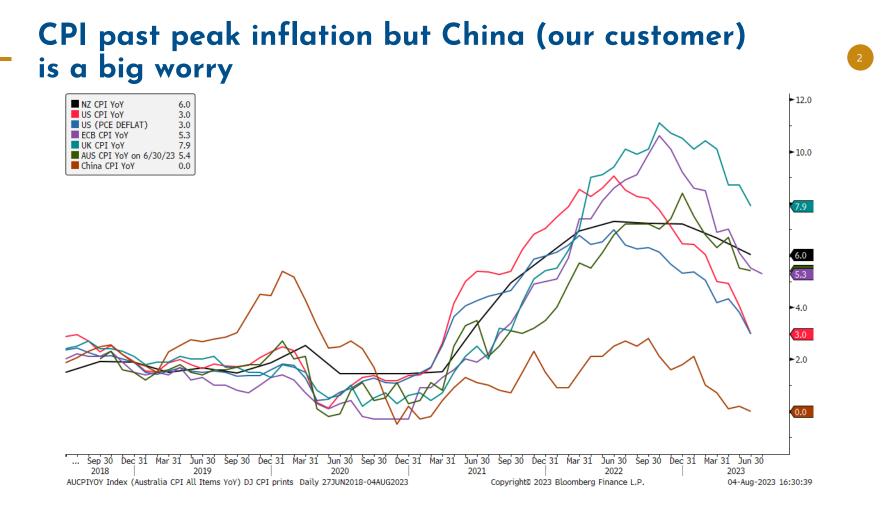

### 7 August 2023

STRICTLY PRIVATE AND CONFIDENTIAL

- Headline inflation in the US has fallen from a peak of 9.1% in June 2022 to 3.0% in June 2023.
- Annual inflation in China is 0.0%, highlighting the economic challenges for the world's second largest economy.
- NZ year to June CPI was 6.0%, down from 7.2% in the December note we only get quarterly data.