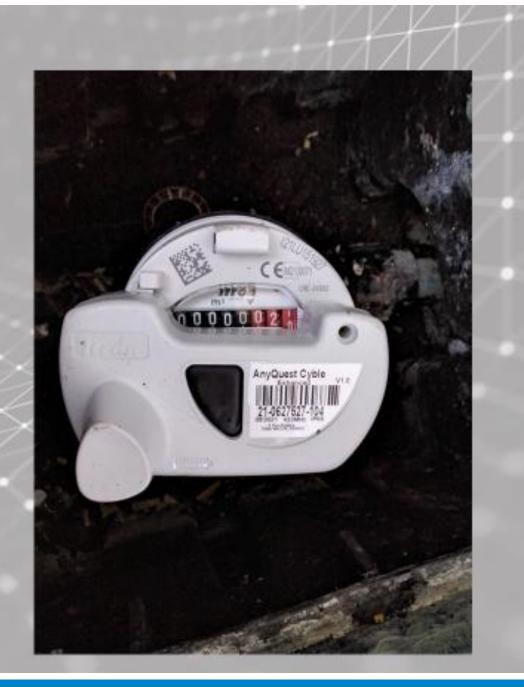

### Water Meter Renewals

There has been a rolling programme of Water meter renewals which commenced in 2013

In addition to traditional meter renewals various meters that were difficult to read due to access or H&S reasons were replaced with Smart Water Meters that can be read by drive by.

About 1,000 meters were identified as difficult to read & to date about ¾ replaced.