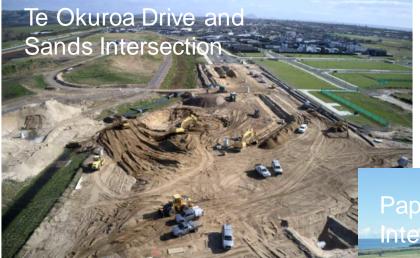

#### **Construction / Delivery**

- Cameron Road Stage 1 is nearly complete, due for completion before Christmas. Contractual Practical Completion in Jan 24.
- Construction has begun on PEI Stage 2 Te Okuroa Dr / The Sands Ave intersection, also due for completion before Christmas.
- PEI Stage 3 Construction of Interchange due to begin in September and is estimated to last two years.
- Physical Works for Maunganui Road Phase 4 (Tui St to Hull Rd) will be tendered in September, with construction estimated to start in October and to have the first phase completed in time for the Skatepark.