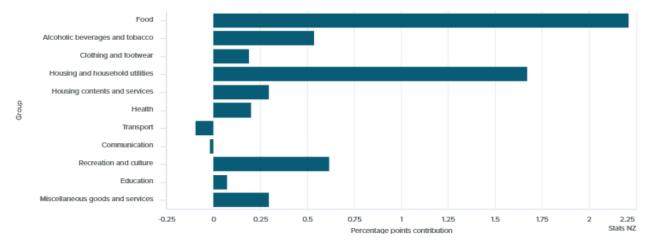

#### Annual change

For the 12 months to the June 2023 quarter, the CPI inflation rate was 6.0 percent.

- Food increased 12.3 percent, influenced by:
  - grocery food (up 13.2 percent)
  - fruit and vegetables (up 21.1 percent)
  - restaurant meals and ready-to-eat food (up 9.0 percent).
- Housing and household utilities increased 6.0 percent, influenced by:
  - home ownership (up 7.8 percent)
  - actual rentals for housing (up 4.2 percent)
  - property rates and related services (up 7.3 percent).
- Recreation and culture increased 7.3 percent, influenced by:
- other recreational equipment and supplies (up 9.1 percent)
- accommodation services (up 14.1 percent)
- recreational and cultural services (up 4.8 percent).