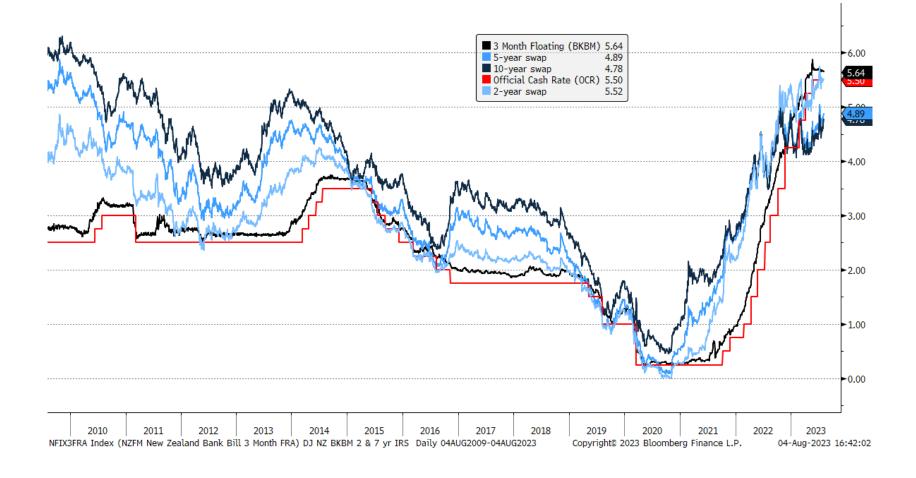

# The NZ housing market

House price inflation (annual, nominal)



### Residential investment and consents (seasonally adjusted)





Item 9.1 - Attachment 3



Source: interest.co.nz, RBNZ estimates.

Note: The rates shown for the fixed terms are the average of the advertised rates from ANZ, ASB, BNZ, and Westpac, shown as weekly data. The floating rate represents the monthly yield on floating housing debt from the RBNZ *Income Statement survey.* 

### OCR and nominal neutral OCR indicator suite (quarterly average)



Source: RBNZ estimates.

Note: The shaded area indicates the range between the maximum and minimum values from our suite of long-run nominal neutral OCR indicators. See chapter 4.1 of the November 2022 *Statement* for more information.



# NZ OCR, BKBM and swap rates







#### Disclaimer

#### IMPORTANT NOTICE

Statements and opinions contained in this report are given in good faith, but in its presentation, Bancorp has relied on primary sources for the information's accuracy and completeness. Bancorp does not imply, and it should not be construed, that it warrants the validity of the information. Moreover, our investigations have not been designed to verify the accuracy or reliability of any information supplied to us. It should be clearly understood that any financial projections given are illustrative only. The projections should not be taken as a promise or guarantee on the part of Bancorp. Bancorp accepts no liability for any actions taken or not taken on the basis of this information and it is not intended to provide the sole basis of any financ