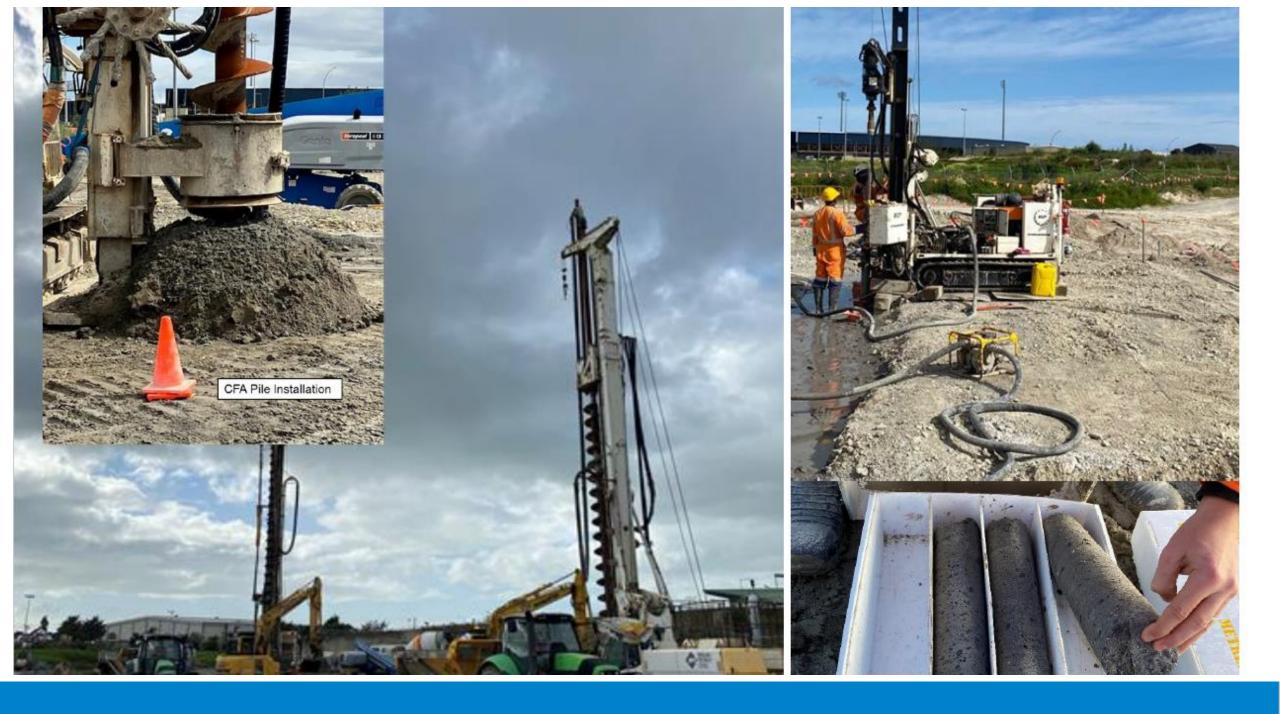

Pump Station**



Construction of a new pump station to replace the existing one which is end of life. Highly complex and challenging build estimated to take 18 months, construction cost estimate is \$26M. Image from 3D model below cut away to show pumps in the wet well etc. Also attached link to a recent render of what it will look like.



# Project: Tautau Raw Water Pipeline Duplication

The project aims to enhance Tauranga's water supply resilience by adding a backup PE pipeline between Tautau Stream Intake Pump Station and Oropi Gorge Road Reservoir. To ensure continuous water supply to the community should the existing pipeline be affected by severe natural hazards.

Construction Timeframe: June 2023 – Dec 2023.

Construction Contract Value: \$2.4m

Project Manager: Michael Zhou







### Te Munga Wastewater treatment Plant Clarifier 3







### Ocean Outfall Investigations- Planning ahead







### IMAGES OF GROUT INTRUSION AT JOINTS



Fashion Island Boardwalk

03.Aug 2023 11:50:37

# **City Centre and Civic Programme**

- Recently completed
- Completed pre-Xmas
- Started pre-Xmas
- Ongoing

**Recently completed – Dive Crescent North car park** 

-

# Completed pre-Xmas – Red Square activation

For Lease

Started pre-Xmas – Northern Seawall



### End

### Slides below not required

### **Spaces & Places Programme**

#### **Projects Being Completed FY 24:**

- FY 24 will see the completion of the delivery of a number of key projects:
  - Marine Parade Coastal Pathway Early 2024
  - Omanawa Falls Late 2023
  - Kopurererua Stream Realignment Mid 2024
  - Destinati