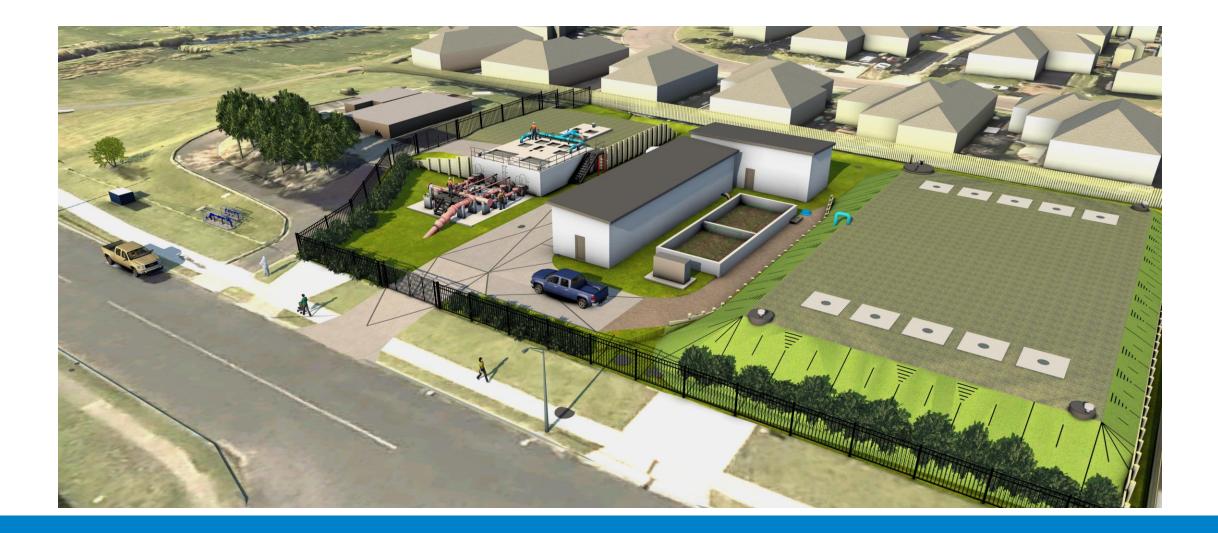

# **Opal Drive Wastewater Pump Station**

Construction of a new pump station to replace the existing one which is end of life. Highly complex and challenging build estimated to take 18 months, construction cost estimate is \$26M. Image from 3D model below cut away to show pumps in the wet well etc. Also attached link to a recent render of what it will look like.