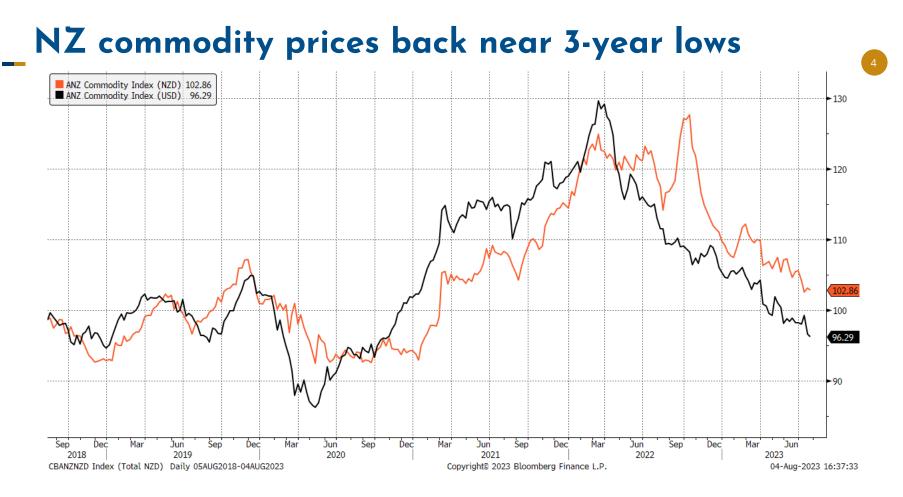

- The ASB Commodity Index is near a 3 year low in USD terms, the weaker NZD is providing only a partial offset.
- Fonterra cut its 2023/24 forecast Farmgate Milk Price range from \$7.25 \$8.75 per kgMS, with a midpoint of \$8.00 per kgMS, to \$6.25 \$7.75 per kgMS, with a midpoint of \$7.00 per kgMS.