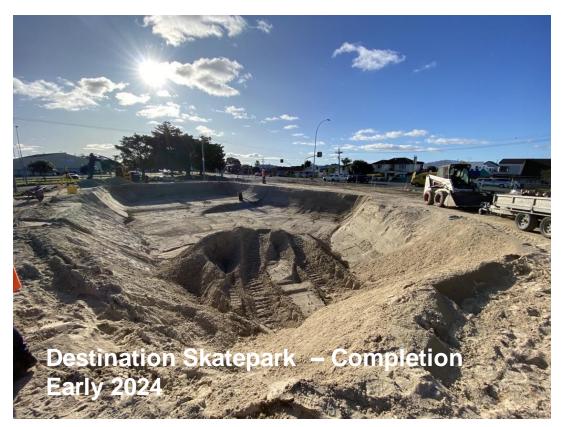

#### **Projects Being Completed FY 24:**

- FY 24 will see the completion of the delivery of a number of key projects:
  - Marine Parade Coastal Pathway Early 2024
  - Omanawa Falls Late 2023
  - Kopurererua Stream Realignment Mid 2024
  - Destination Skatepark Early 2024
  - Papamoa Shared Path Early 2024
  - Elizabeth Street Streetscape Late 2024