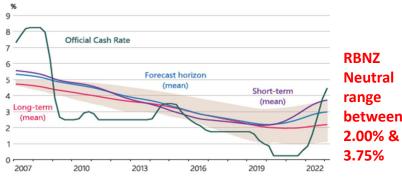

### OCR and nominal neutral OCR indicator suite (quarterly average)

Source: RBNZ estimates.

Note: The shaded area indicates the range between the maximum and minimum values from our suite of long-run nominal neutral OCR indicators. See chapter 4.1 of the November 2022 *Statement* for more information.