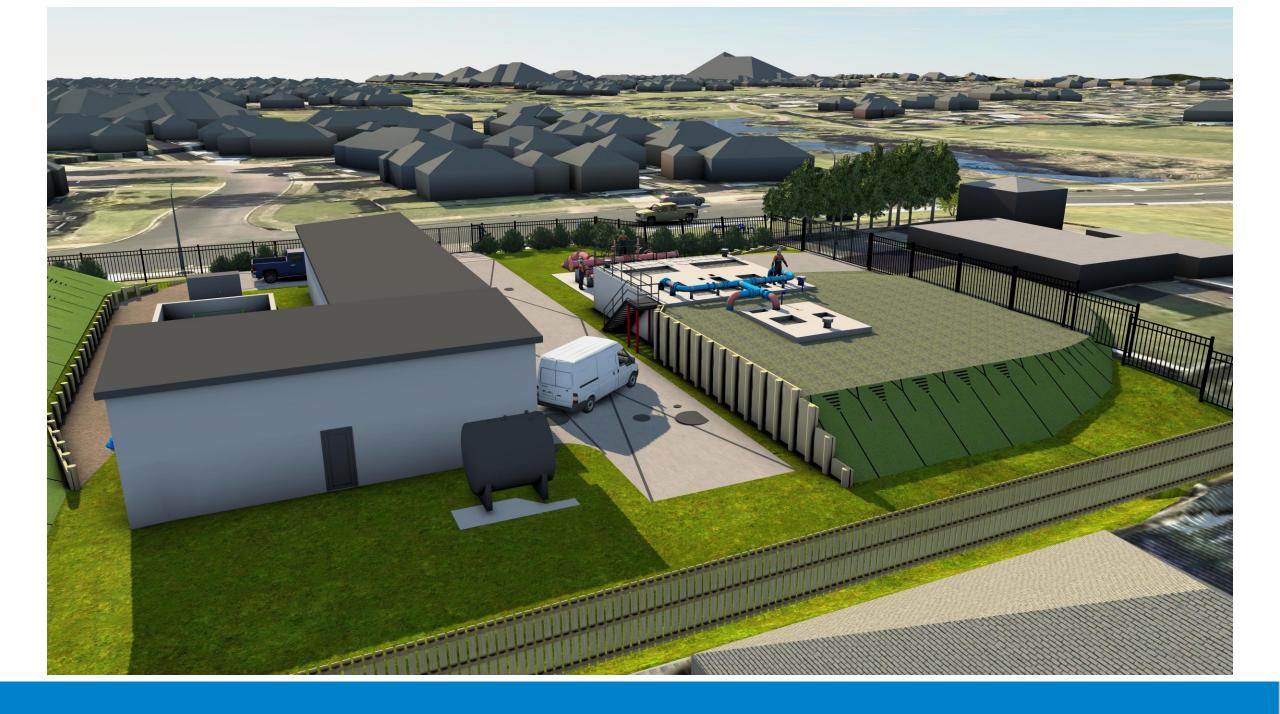

# **Opal Drive Wastewater Pump Station**

Construction of a new pump station to replace the existing one which is end of life. Highly complex and challenging build estimated to take 18 months, construction cost estimate is \$26M. Image from 3D model below cut away to show pumps in the wet well etc. Also attached link to a recent render of what it will look like.