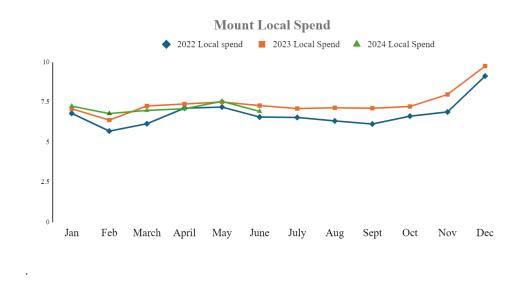

#### **SALES DATA**

The total revenue spend for the city centre to date for 2024 is \$86,997,695. If we take this value and project for the whole of 2024, we are looking at around \$173 million. This potentially reflects a

The trends for this reporting period show an uptake in spend for **Department Stores & Leisure** which could be related to a post covid society and the desire to get out and about, however hospitality spending is down by 5.67% in comparison to the same 6-month period last year. It has been recognised nationally for hospitality as we sit in a recession. Accommodation has also dipped, potentially due to cost to travel at present and being winter, however we have taken an active stance to try and give greater visibility nationally to promote Tauranga city centre as a destination, by collaborating with <u>Neat Places</u>, a nation-wide marketing platform. Any city around the country can advertise commercial businesses on this platform. They have 185k worth of visits a month and a reach of over 100k on social media platforms.

 Department Stores & Leisure - total revenue spend for this reporting period is \$18,672,647.57 up by 11% since the same 6-month period last year.

Downtown Tauranga will be involved in a number of city centre events & activations in the coming months which will offer hospitality businesses the opportunity to capitalise on extra foot traffic, in order to try and address the hospitality concerns.