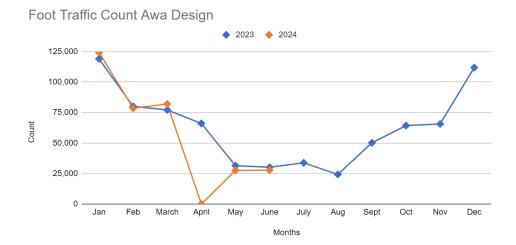

#### SPECIFIC AREAS OF INTEREST: Analysing City Centre foot traffic

Downtown Tauranga gains insights into foot traffic for the City Centre via Bellweather data. The data from these reports is from Devonport Road, and while it only reflects one section of the City Centre, it provides valuable insights about trends & patterns for current activities and future projections. Please note that the TCC data received for foot traffic has not been referenced as there were noticeable gaps and variables making it difficult to draw conclusions from the provided dataset.

**Of note:** Foot traffic data for Devonport Road reflects a small increase for this reporting period with a 4% rise compared to this period in 2023 (350,148 verses 351,648). While this is small it does represent the slow but steady interest in the city centre which is also matched by the onset of several new businesses choosing to move here with the potential they see coming. However, what's important is to assess this foot traffic in line with the sales data.