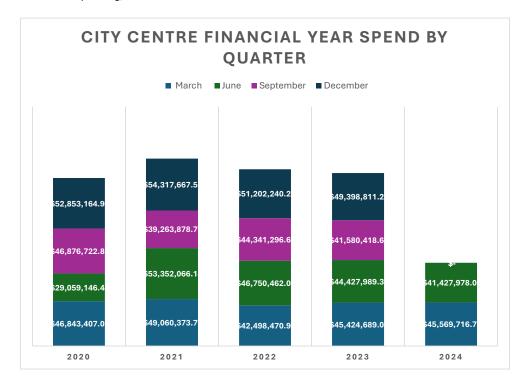

#### **SALES DATA**

The total revenue spend for the city centre to date for 2024 is \$86,997,695. If we take this value and project for the whole of 2024, we are looking at around \$173 million. This potentially reflects a

decline from 2023. While it is too early to make full predictions, the following factors do influence the spend data:

- NZ is now in a recession.
- Slow recovery from COVID and/or the perception of a disrupted City Centre as a destination for spending/activities.

Note: The statistics provided to us by Tauranga City Council does not exactly match the Mainstreet (rateable) area. This report includes an overview of the total City Centre which is larger than our management area. We are still investigating options to gain more accurate data that will be included in future reports.