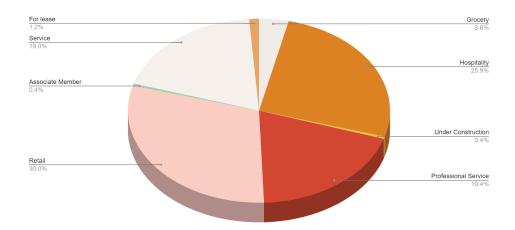

The trends for this reporting period show an uptake in spend for **Department Stores & Leisure** which could be related to a post covid society and the desire to get out and about, however hospitality spending is down by 5.67% in comparison to the same 6-month period last year. It has been recognised nationally for hospitality as we sit in a recession. Accommodation has also dipped, potentially due to cost to travel at present and being winter, however we have taken an active stance to try and give greater visibility nationally to promote Tauranga city centre as a destination, by collaborating with <u>Neat Places</u>, a nation-wide marketing platform. Any city around the country can advertise commercial businesses on this platform. They have 185k worth of visits a month and a reach of over 100k on social media platforms.

 Department Stores & Leisure - total revenue spend for this reporting period is \$18,672,647.57 up by 11% since the same 6-month period last year.

Downtown Tauranga will be involved in a number of city centre events & activations in the coming months which will offer hospitality businesses the opportunity to capitalise on extra foot traffic, in order to try and address the hospitality concerns.