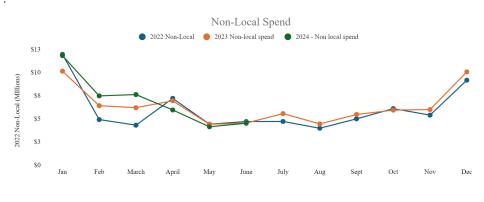

#### **SALES DATA**

The total revenue spend for the city centre to date for 2024 is \$86,997,695. If we take this value and project for the whole of 2024, we are looking at around \$173 million. This potentially reflects a

The trends for this reporting period show an uptake in spend for **Department Stores & Leisure** which could be related to a post covid society and the desire to get out and about, however hospitality spending is down by 5.67% in comparison to the same 6-month period last year. It has been recognised nationally for hospitality as we sit in a recession. Accommodation has also dipped, potentially due to cost to travel at present and being winter, however we have taken an active stance to try and give greater visibility nationally to promote Tauranga city centre as a destination, by collaborating with <u>Neat Places</u>, a nation-wide marketing platform. Any city around the country can advertise commercial businesses on this platform. They have 185k worth of visits a month and a reach of over 100k on social media platforms.

 Department Stores & Leisure - total revenue spend for this reporting period is \$18,672,647.57 up by 11% since the same 6-month period last year.

Downtown Tauranga will be involved in a number of city centre events & activations in the coming months which will offer hospitality businesses the opportunity to capitalise on extra foot traffic, in order to try and address the hospitality concerns.