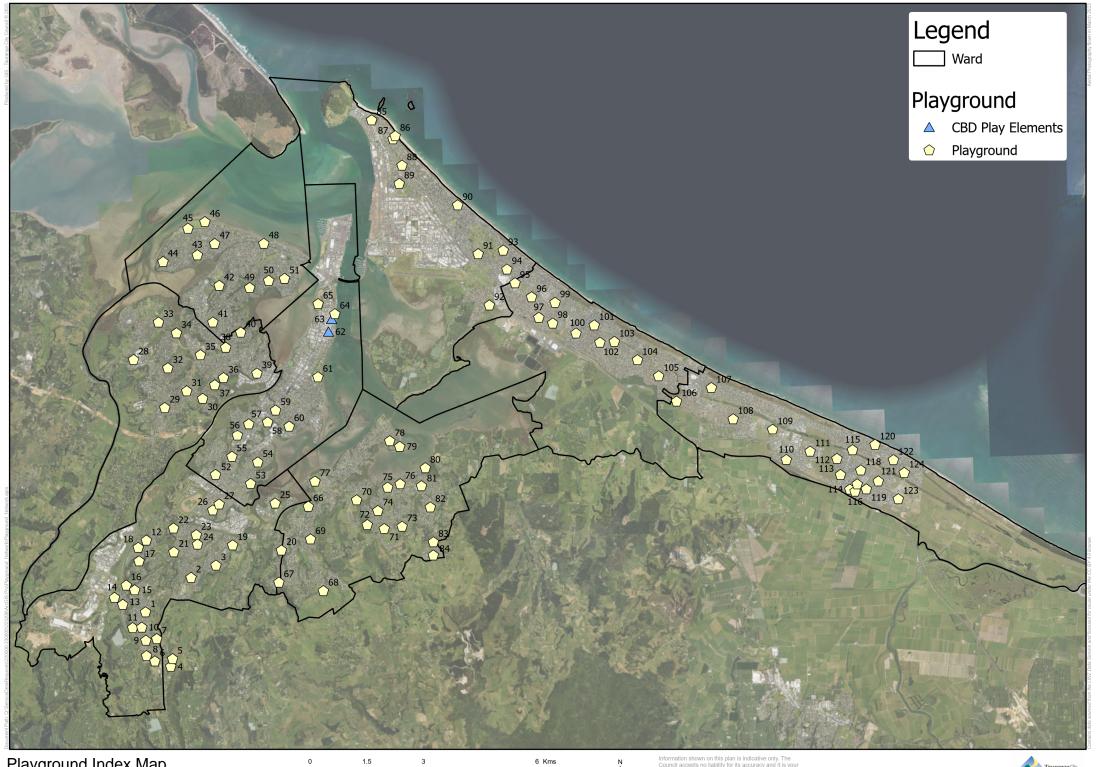

Playground Index Map

1.5 3 Information shown on this plan is indicative only. The Council accepts no liability for its accuracy and it is your responsibility to ensure that the data contained herein is appropriate and applicable to the end use intended.

## Map Index - Numerical

- Kiriwehi Reserve 1 2 Veda Glen Reserve 3 Condor Reserve Pyes Pa Cemetery and Crematorium 4 5 Pyes Pa Cemetery and Crematorium 6 Whakaturou Reserve 7 Pakanga Reserve Te Ranga Memorial Reserve 8 Materawaho Reserve 9 10 Matepu Reserve 11 Penetaka Reserve 12 Ngawhetu Reserve Orangapani Reserve 13 Awataha Reserve 14 15 Tekaumarua Reserve Caslani Reserve 16 17 Matatu Reserve Ngakumama Reserve 18 19 Waterside Drive Reserve 20 Hollister Lane Reserve 21 Kopu Drive Reserve 22 Arrowfield Drive Reserve 23 Annandale Reserve 24 Cheyne Park Recreation Reserve 25 Windermere Park 26 Carlisle Reserve 27 Morland Fox Park 28 Te Paeroa Reserve 29 St Andrews Drive Reserve 30 Bell Common Reserve 31 Hallmark Rise Reserve 32 Beaumaris Boulevard Reserve 33 Glenpark Reserve 34 Gordon Carmichael Reserve Solomon Street Reserve 35 36 **Chester Street Reserve** 37 Westminster Drive Reserve 38 Lees Park 39 Faulkner Park 40 Matahoroa Reserve 41 Mitchell Park 42 Carlton Street Reserve 43 Heron Avenue East Reserve 44 Kings Avenue Reserve 45 Fergusson Park 46 Fergusson Park 47 Matua Park 48 Kulim Park 49 Mountview Reserve 50 Karaka Reserve 51 Rutherford Reserve 52 Liston Park 53 Tutarawananga - Yatton Park 54 Surrey Grove Reserve 55 Te Po Roa Reserve 56 Allan McBride Park Anzac Park 57 Scout Reserve 58
- 59 Seventeenth Avenue Reserve
- 60 Kaka Street Reserve
- 61 Memorial Park
- Elizabeth Street Play Space 62

- Red Square Play Pod 63
- 64 The Waterfront
- Tauranga & Wharepai Domains 65
- 66 Te Papa Takaro o Tongaparaoa - Ila Park
- 67 Rowesdale Drive Reserve
- 68 Adler Reserve
- 69 Egmont Park
- 70 Waipuna Park
- Pelorus Street Reserve 71
- 72 Johnson Reserve
- 73 Riverstone Park
- 74 Selwyn Park
- 75 Keam Reserve
- 76 Waitaha Reserve
- 77 Haukore Street Reserve
- 78 Te Wati (Maungatapu) Park
- Opupu Rotary Park 79
- 80 Tye Park
- 81 Owens Park
- 82 Oteki Reserve
- 83 Holcombrooke Reserve
- Maungarangi Reserve 84
- 85 Mount Drury Reserve (Hopukiore)
- 86 Marine Parade Reserve 1 (Coastal Res.)
- 87 Te Ngaio Reserve
- 88 Wells Avenue Reserve
- 89 Blake Park
- 90 Moa Park
- 91 Epsom Reserve
- 92 Bayfair Reserve 93 Berescourt Reserve
- 94 Horoipia Reserve
- 95 Arataki Park
- 96 Pacific Park
- Oceandowns Reserve 97
- 98 Hibiscus Avenue Reserve
- 99 Reilly Avenue Reserve
- 100 Coast Reserve
- 101 Tuihana Reserve
- 102 Waterford Downs Reserve
- 103 Parewaitai Reserve
- 104 Hartford Avenue Reserve
- 105 Royal Palm Beach Drainage Area
- 106 Oriental Reserve
- 107 Parkdale Park
- 108 Doncaster Drive Reserve
- 109 Gordon Spratt Reserve
- 110 Hills View Reserve
- 111 Te Hou Hou Crescent Reserve
- 112 Montia Reserve
- 113 Montiicola Reserve
- 114 Pasture Way Reserve
- 115 Ventura Park
- 116 Crown Street Reserve
- 117 Kohekohe Reserve
- 118 The Boulevard Reserve
- 119 Livingstone Reserve
- 120 Motiti Reserve
- 121 Harding Reserve
- 122 Spinifex Reserve
- 123 Central Park
- 124 Emerald Shores Reserve

## **Map Index - Alphabetical**

68 Adler Reserve 56 Allan McBride Park 23 Annandale Reserve 57 Anzac Park 95 Arataki Park 22 Arrowfield Drive Reserve 14 Awataha Reserve 92 Bayfair Reserve 32 Beaumaris Boulevard Reserve 30 Bell Common Reserve 93 Berescourt Reserve 89 Blake Park 26 Carlisle Reserve 42 Carlton Street Reserve 16 Caslani Reserve 123 Central Park 36 Chester Street Reserve 24 Cheyne Park Recreation Reserve 100 Coast Reserve 3 Condor Reserve 116 Crown Street Reserve 108 Doncaster Drive Reserve 69 Egmont Park 62 Elizabeth Street Play Space 124 Emerald Shores Reserve 91 Epsom Reserve 39 Faulkner Park 45 Fergusson Park 46 Fergusson Park 33 Glenpark Reserve 34 Gordon Carmichael Reserve 109 Gordon Spratt Reserve 31 Hallmark Rise Reserve 121 Harding Reserve 104 Hartford Avenue Reserve 77 Haukore Street Reserve 43 Heron Avenue East Reserve 98 Hibiscus Avenue Reserve 110 Hills View Reserve 83 Holcombrooke Reserve 20 Hollister Lane Reserve 94 Horoipia Reserve 72 Johnson Reserve 60 Kaka Street Reserve 50 Karaka Reserve 75 Keam Reserve 44 Kings Avenue Reserve 1 Kiriwehi Reserve 117 Kohekohe Reserve 21 Kopu Drive Reserve 48 Kulim Park 38 Lees Park 52 Liston Park 119 Livingstone Reserve 86 Marine Parade Reserve 1 (Coastal Res.) 40 Matahoroa Reserve 17 Matatu Reserve 10 Matepu Reserve 9 Materawaho Reserve 47 Matua Park 84 Maungarangi Reserve 61 Memorial Park

41 Mitchell Park 90 Moa Park 112 Montia Reserve 113 Montiicola Reserve 27 Morland Fox Park 120 Motiti Reserve 85 Mount Drury Reserve (Hopukiore) 49 Mountview Reserve 18 Ngakumama Reserve 12 Ngawhetu Reserve 97 Oceandowns Reserve 79 Opupu - Rotary Park 13 Orangapani Reserve 106 Oriental Reserve 82 Oteki Reserve 81 Owens Park 96 Pacific Park 7 Pakanga Reserve 103 Parewaitai Reserve 107 Parkdale Park 114 Pasture Way Reserve 71 Pelorus Street Reserve 11 Penetaka Reserve 4 Pyes Pa Cemetery and Crematorium 5 Pyes Pa Cemetery and Crematorium 63 Red Square Play Pod 99 Reilly Avenue Reserve 73 Riverstone Park 67 Rowesdale Drive Reserve 105 Royal Palm Beach Drainage Area 51 Rutherford Reserve 58 Scout Reserve 74 Selwyn Park 59 Seventeenth Avenue Reserve 35 Solomon Street Reserve 122 Spinifex Reserve 29 St Andrews Drive Reserve 54 Surrey Grove Reserve 65 Tauranga & Wharepai Domains 111 Te Hou Hou Crescent Reserve 87 Te Ngaio Reserve 28 Te Paeroa Reserve 66 Te Papa Takaro o Tongaparaoa - Ila Park 55 Te Po Roa Reserve 8 Te Ranga Memorial Reserve 78 Te Wati (Maungatapu) Park 15 Tekaumarua Reserve 118 The Boulevard Reserve 64 The Waterfront 101 Tuihana Reserve 53 Tutarawananga - Yatton Park 80 Tye Park 2 Veda Glen Reserve 115 Ventura Park 70 Waipuna Park 76 Waitaha Reserve 102 Waterford Downs Reserve 19 Waterside Drive Reserve 88 Wells Avenue Reserve 37 Westminster Drive Reserve 6 Whakaturou Reserve 25 Windermere Park